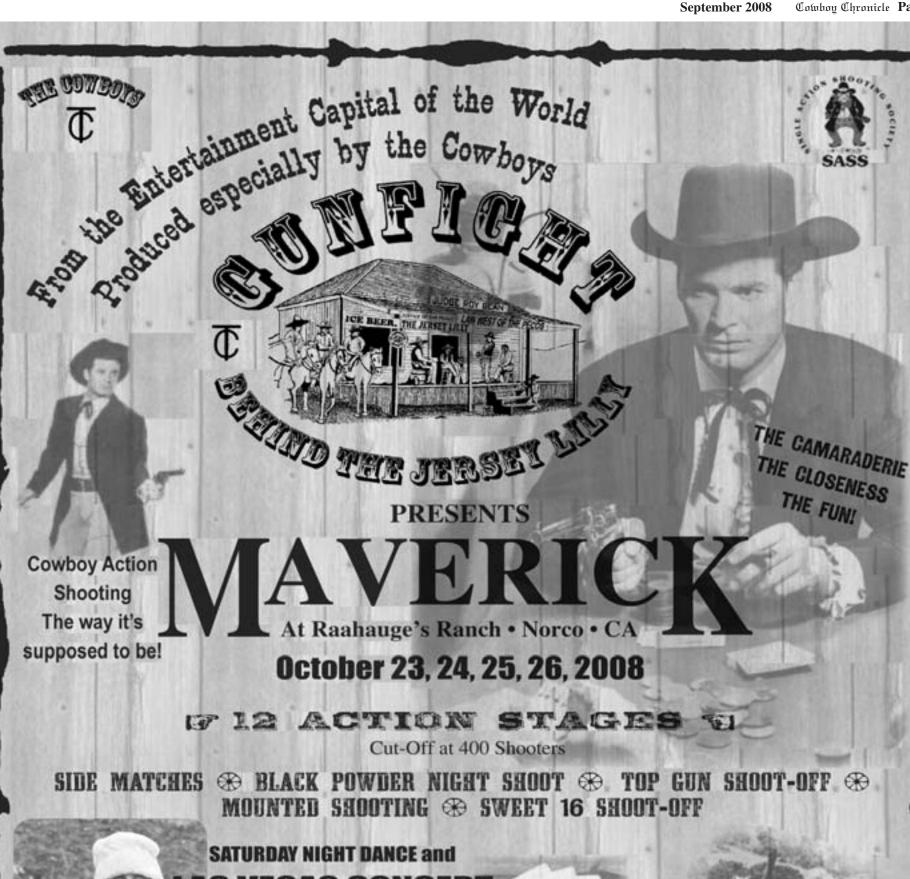

## END OF TRAIL '08 New and Improved!

By Billy Dixon, SASS Life/Regulator #196 Photos by Black Jack McGinnis, SASS #2041 and Mr. Quigley Photography

ounders Ranch, NM -From the corners of the country, from the cities and the farms, from offices and factories, homes and schools we descended in the valley of the gun with a single purpose. We arrived in an ever-tightening group until we reached Founders Ranch to rid the New Mexico Territory of a lawless element grown to unacceptable proportions since this same time last year. We came to support truth, justice, and the American Way, and we can do it because, after all else fails, we deal in lead, friend.

The 27th annual END of TRAIL dedicated to Classic Western Movies was yet another celebration of the rights we have as Americans. I had only to look at the many faces during the opening ceremonies to realize no one in this crowd takes for granted any right, privilege, or civil liberty we exercised every minute of every day between June 13 and June 22, 2008 at Founders Ranch near Albuquerque, New Mexico. As Americans we enjoy mutual trust between government and citizens like few other COPPER QUEEN HOTEL

One of the most significant changes to END of TRAIL this year was the offering of a full 10 days of competitive shooting! And, this doesn't count the first weekend warm-up and shoot-through for the match ROs! There was a six-stage Wild Bunch Warm-up Match followed by a full 12-stage Wild Bunch match over the next three days (four stages each day). Following the Wild Bunch Match, there was a six-stage Main Match Warm-up, a full day of Plainsman and other side matches, and then the regular three-day main-match competition. The final Sunday was reserved for the man-on man competition and the Top Gun (Continued on page 69)