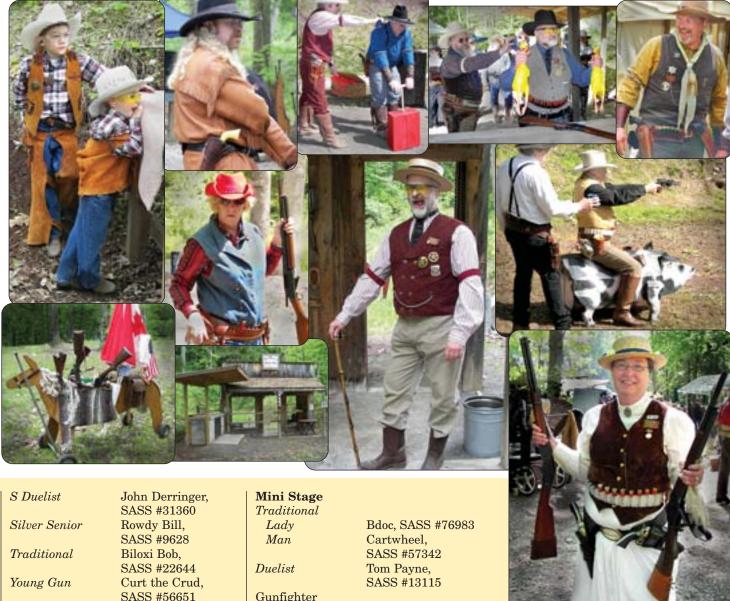

## WONDERFUL COSTUMES AT THE 27TH ANNUAL END OF TRAIL

By Cat Ballou, SASS #55

ounders Ranch, NM -Twenty-seven years has passed since the first END of TRAIL in Coto de Caza, California with its 60 participants and no costume contest. Now we have 700 participants and five costume contests – daytime, three evening contests, and mounted. I remain in awe of how far we have progressed in costuming from those first days of blue jeans and snap-buttoned shirts (except for Rawhide Rawlins (Phil Spangenberger) and Wes Terner (Dennis Mader) – they knew how to

Phoenix, Arizona sponsored all the costume contests at the 27th END of TRAIL. We appreciate so very much their continuing support of costuming.

Classic Western Films, 1929-1960, was the event's theme and several of our costume participants based their outfits on bygone western classics. Lily Orleans Mason, from New Mexico, attired herself in Shirley Temple's traveling outfit from "Fort Apache." Calamity Crickette, from Texas, dressed as Shirley McClaine's nun's character from "Two Mules for Sister Sara," complete with two miniature mules on a wooden platform she dragged behind her — too clever! And, Dixie Bell, newly from Utah, appeared as an Indian maiden ala Debra Paget in "Broken Arrow." And, even Rooster Cogburn and The Duke strolled around the grounds. Oh wait, that was really Texas' own The Brisco Kid, who is the "spittin' image" of John Wayne.

Best Classic Westerns-Male – The Brisco Kid as John Wayne's character, Rooster Cogburn from "True Grit."

Best Dressed Junior Boy, Cowboy Clay, and Best Dressed Junior Girl, Pixie Powder.

Calamity Crickette as Shirley McLaine's character, Sister Sara, complete with her two mules, from "Two Mules for Sister Sara."