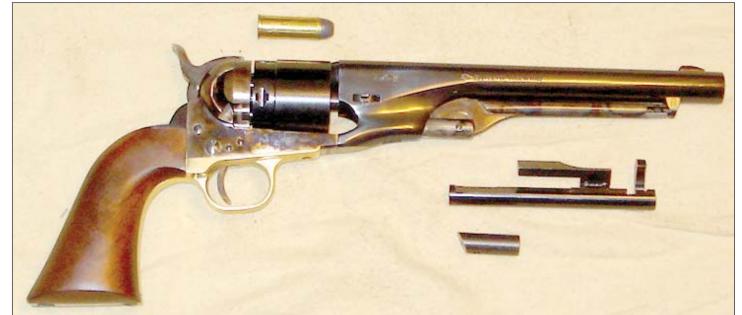

r Ring" or non-rotating Richards Conversion style recoil plate with a single firing pin installed under the hammer. While the cylinder is deeply blued, this recoil plate is nicely color case hardened, just as the originals were. It is milled out to accept the protruding ratchet shaft of the cylinder. The reason the rear Konverter ring does not rotate is because it is centered by two small stabilizing protrusions on the bottom that engage the bottom inside of the frame opening. The protruding ratchet shaft of the cylinder protrudes through this recoil plate, just as the originals did, and contacts the original face of the revolver. The cylinder is indexed by the pawl as you cock the hammer. Also as in the original Richards Conversions, the flat percussion hammer hits the firing pin in the



Unmodified Pietta 1860 with Konverter.

Originals are some of the scarcest of the Old West single actions to be found. In my fourteen years in SASS, I have only seen one original at a match! Initially, even replicas were hard to get. You could only get extremely expensive conversions of cap and ball revolvers done by custom gunsmiths like John Gren and Kenny Howell. While they are beautiful, quality pieces, the backlog and wait was counted in years. Few people I know could afford them. EMF, along with the Italian firm of Armi San Marco had produced an 1860 Richards type conversion for a short time, but when Armi San Marco folded, so did the EMF

out of heat-treated 4140 steel on CNC machinery. They are beautifully polished and blued. The Konverter ring and cylinder dropped in and fit per