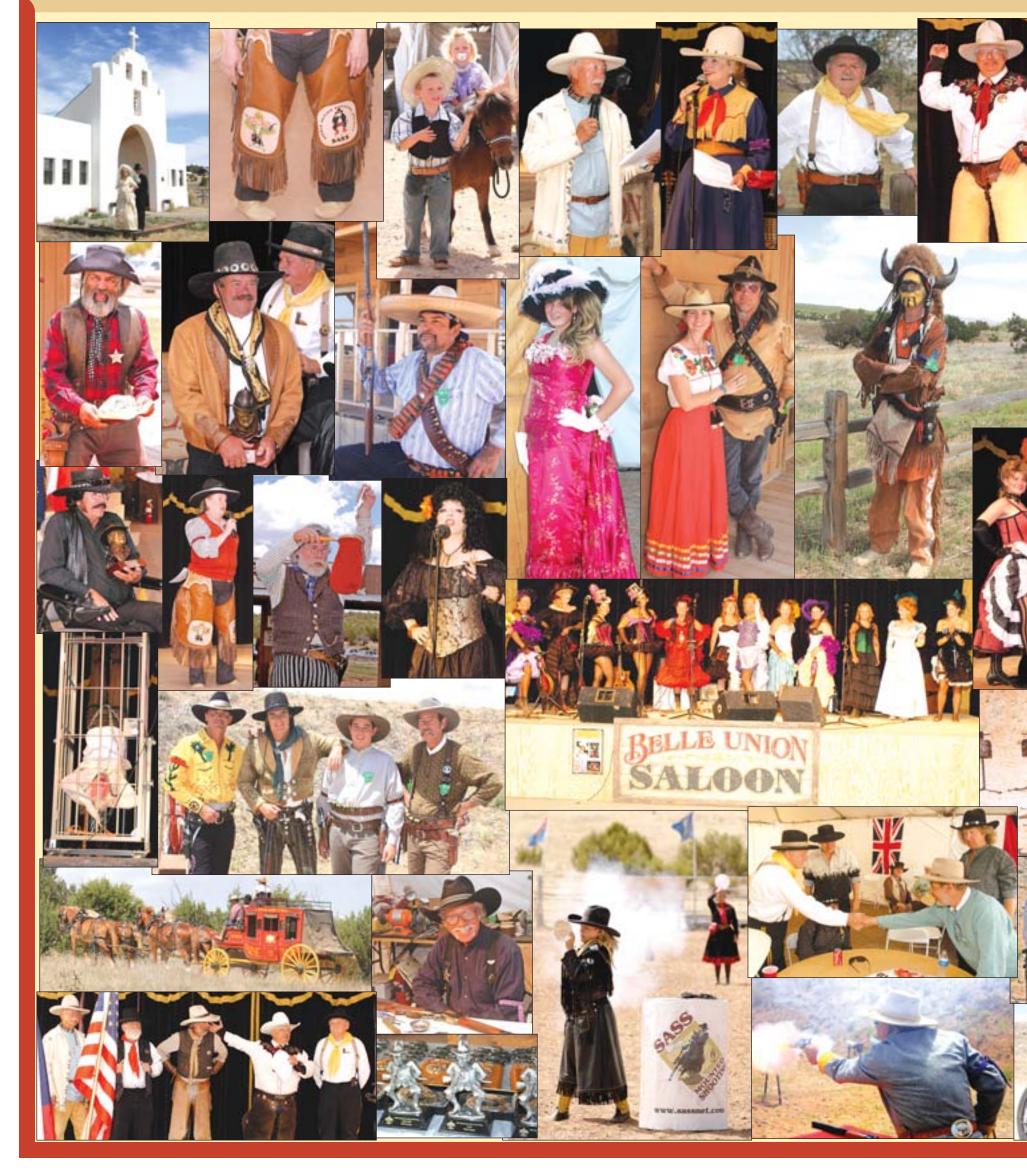

## END OF TRAIL '08 New and Improved!

By Billy Dixon, SASS Life/Regulator #196 Photos by Black Jack McGinnis, SASS #2041 and Mr. Quigley Photography

ounders Ranch, NM -From the corners of the country, from the cities and the farms, from offices and factories, homes and schools we descended in the valley of the gun with a single purpose. We arrived in an ever-tightening group until we reached Founders Ranch to rid the New Mexico Territory of a lawless element grown to unacceptable proportions since this same time last year. We came to support truth, justice, and the American Way, and we can do it because, after all else fails, we deal in lead, friend.

The 27th annual END of TRAIL dedicated to Classic Western Movies was yet another celebration of the rights we have as Americans. I had only to look at the many faces during the opening ceremonies to realize no one in this crowd takes for granted any right, privilege, or civil liberty we exercised every minute of every day between June 13 and June 22, 2008 at Founders Ranch near Albuquerque, New Mexico. As Americans we enjoy mutual trust between government and citizens like few other COPPER QUEEN HOTEL

## WONDERFUL COSTUMES AT THE 27TH ANNUAL END OF TRAIL

By Cat Ballou, SASS #55

ounders Ranch, NM -Twenty-seven years has passed since the first END of TRAIL in Coto de Caza, California with its 60 participants and no costume contest. Now we have 700 participants and five costume contests – daytime, three evening contests, and mounted. I remain in awe of how far we have progressed in costuming from those first days of blue jeans and snap-buttoned shirts (except for Rawhide Rawlins (Phil Spangenberger) and Wes Terner (Dennis Mader) – they knew how to

Phoenix, Arizona sponsored all the costume contests at the 27th END of TRAIL. We appreciate so very much their continuing support of costuming.

Classic Western Films, 1929-1960, was the event's theme and several of our costume participants based their outfits on bygone western classics. Lily Orleans Mason, from New Mexico, attired herself in Shirley Temple's traveling outfit from "Fort Apache." Calamity Crickette, from Texas, dressed as Shirley McClaine's nun's character from "Two Mules for Sister Sara," complete with two miniature mules on a wooden platform she dragged behind her — too clever! And, Dixie Bell, newly from Utah, appeared as an Indian maiden ala Debra Paget in "Broken Arrow." And, even Rooster Cogburn and The Duke strolled around the grounds. Oh wait, that was really Texas' own The Brisco Kid, who is the "spittin' image" of John Wayne.