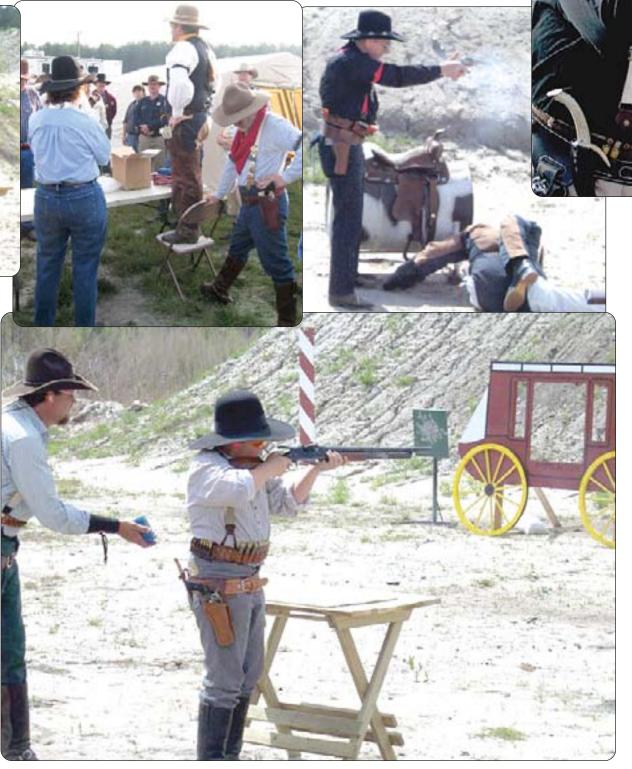

## END OF TRAIL '08 New and Improved!

By Billy Dixon, SASS Life/Regulator #196 Photos by Black Jack McGinnis, SASS #2041 and Mr. Quigley Photography

ounders Ranch, NM -From the corners of the country, from the cities and the farms, from offices and factories, homes and schools we descended in the valley of the gun with a single purpose. We arrived in an ever-tightening group until we reached Founders Ranch to rid the New Mexico Territory of a lawless element grown to unacceptable proportions since this same time last year. We came to support truth, justice, and the American Way, and we can do it because, after all else fails, we deal in lead, friend.

The 27th annual END of TRAIL dedicated to Classic Western Movies was yet another celebration of the rights we have as Americans. I had only to look at the many faces during the opening ceremonies to realize no one in this crowd takes for granted any right, privilege, or civil liberty we exercised every minute of every day between June 13 and June 22, 2008 at Founders Ranch near Albuquerque, New Mexico. As Americans we enjoy mutual trust between government and citizens like few other COPPER QUEEN HOTEL

One of the most significant changes to END of TRAIL this year was the offering of a full 10 days of competitive shooting! And, this doesn't count the first weekend warm-up and shoot-through for the match ROs! There was a six-stage Wild Bunch Warm-up Match followed by a full 12-stage Wild Bunch match over the next three days (four stages each day). Following the Wild Bunch Match, there was a six-stage Main Match Warm-up, a full day of Plainsman and other side matches, and then the regular three-day main-match competition. The final Sunday was reserved for the man-on man competition and the Top Gun (Continued on page 69)