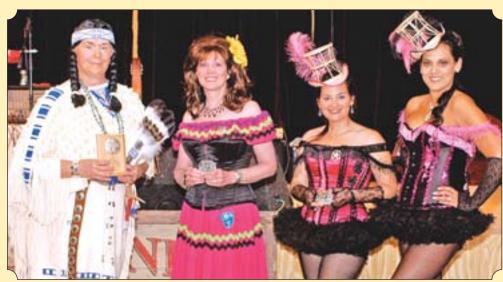

## WONDERFUL COSTUMES AT THE 27TH ANNUAL END OF TRAIL

By Cat Ballou, SASS #55

ounders Ranch, NM -Twenty-seven years has passed since the first END of TRAIL in Coto de Caza, California with its 60 participants and no costume contest. Now we have 700 participants and five costume contests – daytime, three evening contests, and mounted. I remain in awe of how far we have progressed in costuming from those first days of blue jeans and snap-buttoned shirts (except for Rawhide Rawlins (Phil Spangenberger) and Wes Terner (Dennis Mader) – they knew how to

## \* B-WESTERN WINNERS \*

B-Western Ladies (l-r) 1st, Two Ponies Gal; 2nd, Catawba Kate; 3rd, La Bandida and Tijuana Rose.

B-Western Men (l-r) 1st, Two Ponies; 2nd, K. C. Woody; 3rd, Texas Jack Daniels.

Here is Texas Jack Daniels in his B-Western costume. He is portraying Ralphie from "A Christmas Story."