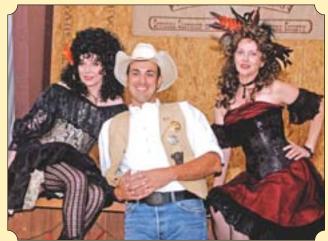

## \* B-WESTERN WINNERS \*

B-Western Ladies (l-r) 1st, Two Ponies Gal; 2nd, Catawba Kate; 3rd, La Bandida and Tijuana Rose.

B-Western Men (l-r) 1st, Two Ponies; 2nd, K. C. Woody; 3rd, Texas Jack Daniels.

Here is Texas Jack Daniels in his B-Western costume. He is portraying Ralphie from "A Christmas Story."

#### **B-WESTERN-MALES**

Two Ponies, SASS #18032 K C Woody, SASS #77699 Texas Jack Daniels, SASS #8587 B-WESTERN-FEMALES

Two Ponies Gal, SASS #39710 Catawba Kate, SASS #21206 La Bandida, SASS #80163 & Tijuana Rose, SASS #72944