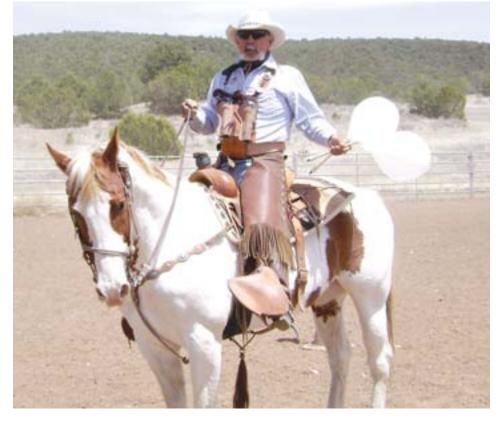

## FOUR GENERATIONS SHOOT AT % END of TRAIL '08%

By Lonesome Dove, SASS #12

Founding Father of SASS, AGeneral U.S. Grant, SASS #2, had the extreme pleasure of shooting on a posse with three generations of his family at END of TRAIL '08. Those posse members were his daughter, Annie Odem, SASS #9786; son-in-law, Johnny Jingos, SASS #8494; grandson, Doug Yer Grave, SASS #55244; great-granddaughter, Lulu Sureshot, SASS #66230, and, of course, the General. Annie Odem and Johnny Jingos and their granddaughter, Lulu Sureshot, flew down from Oregon, and their son, Tarl La Rocco, drove all night from Tennesee with his two young sons, TJ and Jared (undoubtedly future shooters) to compete in END of TRAIL.

Special "icing on the cake" was Annie Odem winning a Lady 49'er trophy and eleven year-old Lulu Sureshot earning a Buckarette World Championship. Lulu Sureshot and her younger sister, Carissa are as at home on a horse as they are on foot. At END of TRAIL '08 Lulu met Mounted Shooters, Morning Dove, SASS #7889, and Star of July, SASS #47177, first and second place winners in Mounted Shooting this year. Now Lulu is on fire to practice shooting from her horse so she can compete as a Mounted Shooter next year!