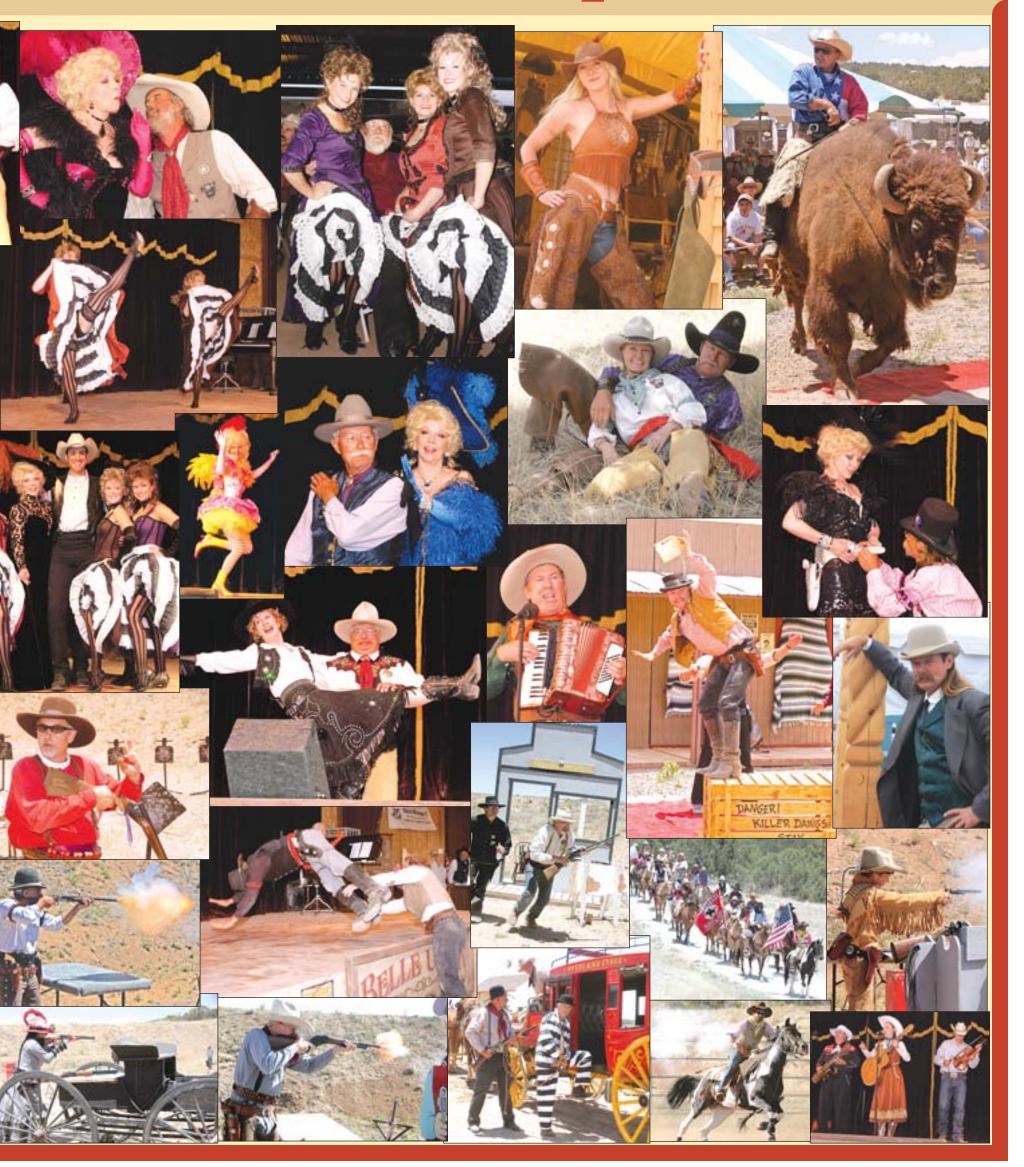

## WONDERFUL COSTUMES AT THE 27TH ANNUAL END OF TRAIL

By Cat Ballou, SASS #55

ounders Ranch, NM -Twenty-seven years has passed since the first END of TRAIL in Coto de Caza, California with its 60 participants and no costume contest. Now we have 700 participants and five costume contests – daytime, three evening contests, and mounted. I remain in awe of how far we have progressed in costuming from those first days of blue jeans and snap-buttoned shirts (except for Rawhide Rawlins (Phil Spangenberger) and Wes Terner (Dennis Mader) – they knew how to

Phoenix, Arizona sponsored all the costume contests at the 27th END of TRAIL. We appreciate so very much their continuing support of costuming.

Classic Western Films, 1929-1960, was the event's theme and several of our costume participants based their outfits on bygone western classics. Lily Orleans Mason, from New Mexico, attired herself in Shirley Temple's traveling outfit from "Fort Apache." Calamity Crickette, from Texas, dressed as Shirley McClaine's nun's character from "Two Mules for Sister Sara," complete with two miniature mules on a wooden platform she dragged behind her — too clever! And, Dixie Bell, newly from Utah, appeared as an Indian maiden ala Debra Paget in "Broken Arrow." And, even Rooster Cogburn and The Duke strolled around the grounds. Oh wait, that was really Texas' own The Brisco Kid, who is the "spittin' image" of John Wayne.

## \* B-WESTERN WINNERS \*

B-Western Ladies (l-r) 1st, Two Ponies Gal; 2nd, Catawba Kate; 3rd, La Bandida and Tijuana Rose.

B-Western Men (l-r) 1st, Two Ponies; 2nd, K. C. Woody; 3rd, Texas Jack Daniels.

Best Classic Westerns-Male – The Brisco Kid as John Wayne's character, Rooster Cogburn from "True Grit."

Best Dressed Junior Boy, Cowboy Clay, and Best Dressed Junior Girl, Pixie Powder.

Calamity Crickette as Shirley McLaine's character, Sister Sara, complete with her two mules, from "Two Mules for Sister Sara."