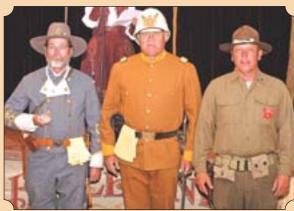

## WONDERFUL COSTUMES AT THE 27TH ANNUAL END OF TRAIL

By Cat Ballou, SASS #55

ounders Ranch, NM -Twenty-seven years has passed since the first END of TRAIL in Coto de Caza, California with its 60 participants and no costume contest. Now we have 700 participants and five costume contests – daytime, three evening contests, and mounted. I remain in awe of how far we have progressed in costuming from those first days of blue jeans and snap-buttoned shirts (except for Rawhide Rawlins (Phil Spangenberger) and Wes Terner (Dennis Mader) – they knew how to

Phoenix, Arizona sponsored all the costume contests at the 27th END of TRAIL. We appreciate so very much their continuing support of costuming.

Classic Western Films, 1929-1960, was the event's theme and several of our costume participants based their outfits on bygone western classics. Lily Orleans Mason, from New Mexico, attired herself in Shirley Temple's traveling outfit from "Fort Apache." Calamity Crickette, from Texas, dressed as Shirley McClaine's nun's character from "Two Mules for Sister Sara," complete with two miniature mules on a wooden platform she dragged behind her — too clever! And, Dixie Bell, newly from Utah, appeared as an Indian maiden ala Debra Paget in "Broken Arrow." And, even Rooster Cogburn and The Duke strolled around the grounds. Oh wait, that was really Texas' own The Brisco Kid, who is the "spittin' image" of John Wayne.