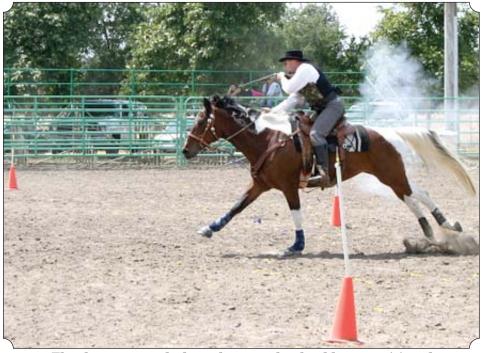

## FOUR GENERATIONS SHOOT AT % END of TRAIL '08%

By Lonesome Dove, SASS #12

Founding Father of SASS, AGeneral U.S. Grant, SASS #2, had the extreme pleasure of shooting on a posse with three generations of his family at END of TRAIL '08. Those posse members were his daughter, Annie Odem, SASS #9786; son-in-law, Johnny Jingos, SASS #8494; grandson, Doug Yer Grave, SASS #55244; great-granddaughter, Lulu Sureshot, SASS #66230, and, of course, the General. Annie Odem and Johnny Jingos and their granddaughter, Lulu Sureshot, flew down from Oregon, and their son, Tarl La Rocco, drove all night from Tennesee with his two young sons, TJ and Jared (undoubtedly future shooters) to compete in END of TRAIL.

Special "icing on the cake" was Annie Odem winning a Lady 49'er trophy and eleven year-old Lulu Sureshot earning a Buckarette World Championship. Lulu Sureshot and her younger sister, Carissa are as at home on a horse as they are on foot. At END of TRAIL '08 Lulu met Mounted Shooters, Morning Dove, SASS #7889, and Star of July, SASS #47177, first and second place winners in Mounted Shooting this year. Now Lulu is on fire to practice shooting from her horse so she can compete as a Mounted Shooter next year!