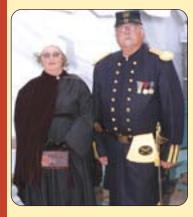

#### BEST DRESSED-LADIES

Granny Getchergun, SASS #75466 Lazy K, SASS #64267

Kaimichi Queen, SASS #26033 BEST DRESSED-MEN

Slim Weed, SASS#64266

Capt. George Baylor, SASS#24287 Ozark Outlaw, SASS #19847

BEST DRESSED-MILITARY Cowtown Scout, SASS #53540

Lt. Col. Scratch, SASS #23839 Willamette, SASS #2625 CLASSIC WESTERNS-MALE

The Brisco Kid, SASS #26032

### ~ BEST DRESSED WINNERS %

Best Military Uniform(l-r)
1st place, Cowtown Scout;
2nd place, Lt. Col. Scratch;
3rd place, Willamette.

Best Dressed Ladies (l-r)
1st place, Granny Getchergun;
2nd place, Lazy K;
3rd place, Kaimichi Queen.