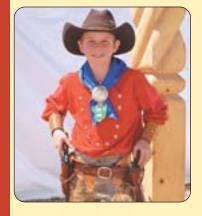

Every now and then a youngster comes along that reminds us what this game is all about. Cowboy Clay from Albuquerque plays "cowboy" with a passion, and shoots very well, indeed. At END of TRAIL he showed up at the Plainsman event, all on his own, and handled the firearms like a pro. He was even a significant player in the evening entertainment on the Friday and Saturday evening Belle Union stage. At the recent SASS New Mexico State Championship he was recognized as the State Buckaroo Champion. When one wants to see the future, one needs to look no further than Cowboy Clay!