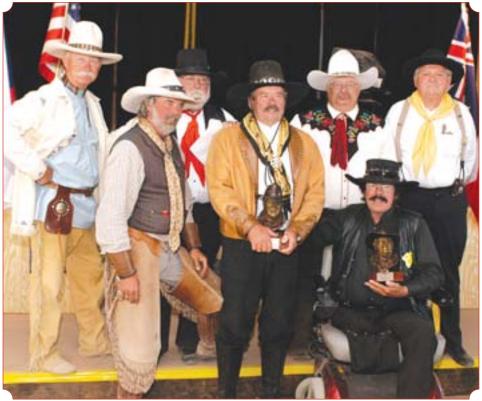

## WONDERFUL COSTUMES AT THE 27TH ANNUAL END OF TRAIL

By Cat Ballou, SASS #55

ounders Ranch, NM -Twenty-seven years has passed since the first END of TRAIL in Coto de Caza, California with its 60 participants and no costume contest. Now we have 700 participants and five costume contests – daytime, three evening contests, and mounted. I remain in awe of how far we have progressed in costuming from those first days of blue jeans and snap-buttoned shirts (except for Rawhide Rawlins (Phil Spangenberger) and Wes Terner (Dennis Mader) – they knew how to

In the beginning, the members of the Wild Bunch also functioned as costume judges. Now we have panels of judges (thank goodness!) whose expertise is greatly appreciated when it comes to making decisions on whose costume is the best. My heartfelt thanks go to all the costume judges at END of TRAIL '08: