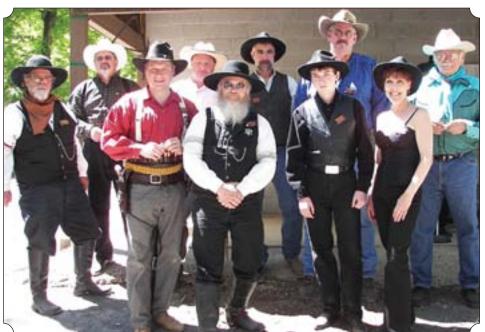

## WONDERFUL COSTUMES AT THE 27TH ANNUAL END OF TRAIL

By Cat Ballou, SASS #55

ounders Ranch, NM -Twenty-seven years has passed since the first END of TRAIL in Coto de Caza, California with its 60 participants and no costume contest. Now we have 700 participants and five costume contests – daytime, three evening contests, and mounted. I remain in awe of how far we have progressed in costuming from those first days of blue jeans and snap-buttoned shirts (except for Rawhide Rawlins (Phil Spangenberger) and Wes Terner (Dennis Mader) – they knew how to

In the beginning, the members of the Wild Bunch also functioned as costume judges. Now we have panels of judges (thank goodness!) whose expertise is greatly appreciated when it comes to making decisions on whose costume is the best. My heartfelt thanks go to all the costume judges at END of TRAIL '08:

#### **Shooting Costumes,**

Conventioneers, Guncarts – Lonesome Dove, SASS #12, Creek Harding, SASS #4546, Copper Queen, SASS #20449, and Sugar Britches, SASS #209

Soiled Doves/Parlour House Madams – Rattler John, SASS #5290, Billy Dixon, SASS #190, Captain George Baylor, SASS #24287. And thanks to the contest's emcees who really liven up the place – T-Bone Dooley, SASS #36388, and Ringo Fire, SASS #46037, from the infamous Texas Dooley Gang.

**B-Western** – Mad Mountain Mike, SASS #4385, Sloan Easy, SASS #28129, and yours truly

Best Dressed – Catawba Kate, SASS #21206, Barrel Head, SASS #21205, Sweet Violet, SASS #51200, Sloan Easy.

Sponsors - Wild West Mercantile of

Phoenix, Arizona sponsored all the costume contests at the 27th END of TRAIL. We appreciate so very much their continuing support of costuming.

Classic Western Films, 1929-1960, was the event's theme and several of our costume participants based their outfits on bygone western classics. Lily Orleans Mason, from New Mexico, attired herself in Shirley Temple's traveling outfit from "Fort Apache." Calamity Crickette, from Texas, dressed as Shirley McClaine's nun's character from "Two Mules for Sister Sara," complete with two miniature mules on a wooden platform she dragged behind her — too clever! And, Dixie Bell, newly from Utah, appeared as an Indian maiden ala Debra Paget in "Broken Arrow." And, even Rooster Cogburn and The Duke strolled around the grounds. Oh wait, that was really Texas' own The Brisco Kid, who is the "spittin' image" of John Wayne.