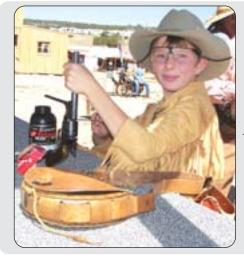

Every now and then a youngster comes along that reminds us what this game is all about. Cowboy Clay from Albuquerque plays "cowboy" with a passion, and shoots very well, indeed. At END of TRAIL he showed up at the Plainsman event, all on his own, and handled the firearms like a pro. He was even a significant player in the evening entertainment on the Friday and Saturday evening Belle Union stage. At the recent SASS New Mexico State Championship he was recognized as the State Buckaroo Champion. When one wants to see the future, one needs to look no further than Cowboy Clay!