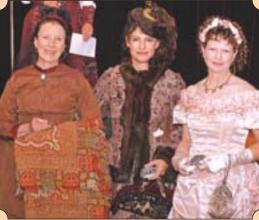

## WONDERFUL COSTUMES AT THE 27TH ANNUAL END OF TRAIL

By Cat Ballou, SASS #55

ounders Ranch, NM -Twenty-seven years has passed since the first END of TRAIL in Coto de Caza, California with its 60 participants and no costume contest. Now we have 700 participants and five costume contests – daytime, three evening contests, and mounted. I remain in awe of how far we have progressed in costuming from those first days of blue jeans and snap-buttoned shirts (except for Rawhide Rawlins (Phil Spangenberger) and Wes Terner (Dennis Mader) – they knew how to

Phoenix, Arizona sponsored all the costume contests at the 27th END of TRAIL. We appreciate so very much their continuing support of costuming.

Classic Western Films, 1929-1960, was the event's theme and several of our costume participants based their outfits on bygone western classics. Lily Orleans Mason, from New Mexico, attired herself in Shirley Temple's traveling outfit from "Fort Apache." Calamity Crickette, from Texas, dressed as Shirley McClaine's nun's character from "Two Mules for Sister Sara," complete with two miniature mules on a wooden platform she dragged behind her — too clever! And, Dixie Bell, newly from Utah, appeared as an Indian maiden ala Debra Paget in "Broken Arrow." And, even Rooster Cogburn and The Duke strolled around the grounds. Oh wait, that was really Texas' own The Brisco Kid, who is the "spittin' image" of John Wayne.

#### SOILED DOVES

Tijuana Rose, SASS #72944 & La Bandida, SASS #80163 Grumpy in the Morning, SASS #54067 Virginia Bright Eyes, SASS #52000

#### PARLOUR HOUSE MADAMS

Esperanza, SASS #71650 Shotglass, SASS #17153 Calamity Crickette, SASS #49733