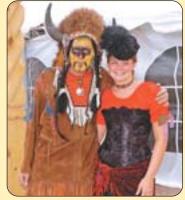

Phoenix, Arizona sponsored all the costume contests at the 27th END of TRAIL. We appreciate so very much their continuing support of costuming.

Classic Western Films, 1929-1960, was the event's theme and several of our costume participants based their outfits on bygone western classics. Lily Orleans Mason, from New Mexico, attired herself in Shirley Temple's traveling outfit from "Fort Apache." Calamity Crickette, from Texas, dressed as Shirley McClaine's nun's character from "Two Mules for Sister Sara," complete with two miniature mules on a wooden platform she dragged behind her — too clever! And, Dixie Bell, newly from Utah, appeared as an Indian maiden ala Debra Paget in "Broken Arrow." And, even Rooster Cogburn and The Duke strolled around the grounds. Oh wait, that was really Texas' own The Brisco Kid, who is the "spittin' image" of John Wayne.