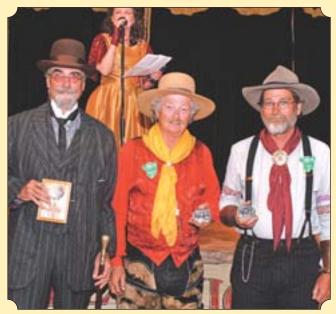

## WONDERFUL COSTUMES AT THE 27TH ANNUAL END OF TRAIL

By Cat Ballou, SASS #55

ounders Ranch, NM -Twenty-seven years has passed since the first END of TRAIL in Coto de Caza, California with its 60 participants and no costume contest. Now we have 700 participants and five costume contests – daytime, three evening contests, and mounted. I remain in awe of how far we have progressed in costuming from those first days of blue jeans and snap-buttoned shirts (except for Rawhide Rawlins (Phil Spangenberger) and Wes Terner (Dennis Mader) – they knew how to

In the beginning, the members of the Wild Bunch also functioned as costume judges. Now we have panels of judges (thank goodness!) whose expertise is greatly appreciated when it comes to making decisions on whose costume is the best. My heartfelt thanks go to all the costume judges at END of TRAIL '08: