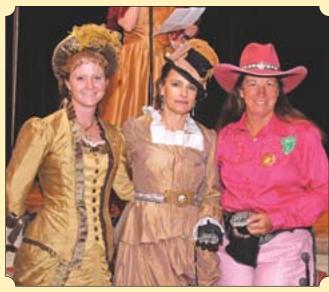

## WONDERFUL COSTUMES AT THE 27TH ANNUAL END OF TRAIL

By Cat Ballou, SASS #55

ounders Ranch, NM -Twenty-seven years has passed since the first END of TRAIL in Coto de Caza, California with its 60 participants and no costume contest. Now we have 700 participants and five costume contests – daytime, three evening contests, and mounted. I remain in awe of how far we have progressed in costuming from those first days of blue jeans and snap-buttoned shirts (except for Rawhide Rawlins (Phil Spangenberger) and Wes Terner (Dennis Mader) – they knew how to

In the beginning, the members of the Wild Bunch also functioned as costume judges. Now we have panels of judges (thank goodness!) whose expertise is greatly appreciated when it comes to making decisions on whose costume is the best. My heartfelt thanks go to all the costume judges at END of TRAIL '08:

**B-Western** – Mad Mountain Mike, SASS #4385, Sloan Easy, SASS #28129, and yours truly

Best Dressed – Catawba Kate, SASS #21206, Barrel Head, SASS #21205, Sweet Violet, SASS #51200, Sloan Easy.

Sponsors - Wild West Mercantile of

Phoenix, Arizona sponsored all the costume contests at the 27th END of TRAIL. We appreciate so very much their continuing support of costuming.

Classic Western Films, 1929-1960, was the event's theme and several of our costume participants based their outfits on bygone western classics. Lily Orleans Mason, from New Mexico, attired herself in Shirley Temple's traveling outfit from "Fort Apache." Calamity Crickette, from Texas, dressed as Shirley McClaine's nun's character from "Two Mules for Sister Sara," complete with two miniature mules on a wooden platform she dragged behind her — too clever! And, Dixie Bell, newly from Utah, appeared as an Indian maiden ala Debra Paget in "Broken Arrow." And, even Rooster Cogburn and The Duke strolled around the grounds. Oh wait, that was really Texas' own The Brisco Kid, who is the "spittin' image" of John Wayne.