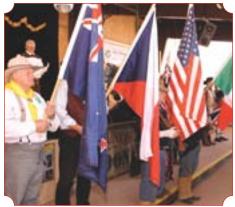

## END OF TRAIL '08 New and Improved!

By Billy Dixon, SASS Life/Regulator #196 Photos by Black Jack McGinnis, SASS #2041 and Mr. Quigley Photography

ounders Ranch, NM -From the corners of the country, from the cities and the farms, from offices and factories, homes and schools we descended in the valley of the gun with a single purpose. We arrived in an ever-tightening group until we reached Founders Ranch to rid the New Mexico Territory of a lawless element grown to unacceptable proportions since this same time last year. We came to support truth, justice, and the American Way, and we can do it because, after all else fails, we deal in lead, friend.

The 27th annual END of TRAIL dedicated to Classic Western Movies was yet another celebration of the rights we have as Americans. I had only to look at the many faces during the opening ceremonies to realize no one in this crowd takes for granted any right, privilege, or civil liberty we exercised every minute of every day between June 13 and June 22, 2008 at Founders Ranch near Albuquerque, New Mexico. As Americans we enjoy mutual trust between government and citizens like few other COPPER QUEEN HOTEL