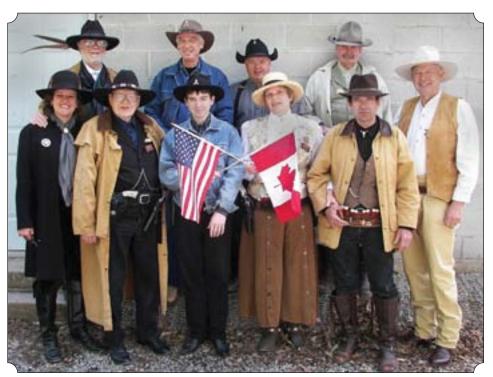

## FOUR GENERATIONS SHOOT AT % END of TRAIL '08%

By Lonesome Dove, SASS #12

Founding Father of SASS, AGeneral U.S. Grant, SASS #2, had the extreme pleasure of shooting on a posse with three generations of his family at END of TRAIL '08. Those posse members were his daughter, Annie Odem, SASS #9786; son-in-law, Johnny Jingos, SASS #8494; grandson, Doug Yer Grave, SASS #55244; great-granddaughter, Lulu Sureshot, SASS #66230, and, of course, the General. Annie Odem and Johnny Jingos and their granddaughter, Lulu Sureshot, flew down from Oregon, and their son, Tarl La Rocco, drove all night from Tennesee with his two young sons, TJ and Jared (undoubtedly future shooters) to compete in END of TRAIL.

Special "icing on the cake" was Annie Odem winning a Lady 49'er trophy and eleven year-old Lulu Sureshot earning a Buckarette World Championship. Lulu Sureshot and her younger sister, Carissa are as at home on a horse as they are on foot. At END of TRAIL '08 Lulu met Mounted Shooters, Morning Dove, SASS #7889, and Star of July, SASS #47177, first and second place winners in Mounted Shooting this year. Now Lulu is on fire to practice shooting from her horse so she can compete as a Mounted Shooter next year!

The General was so proud of his family he just about "popped his buttons.".