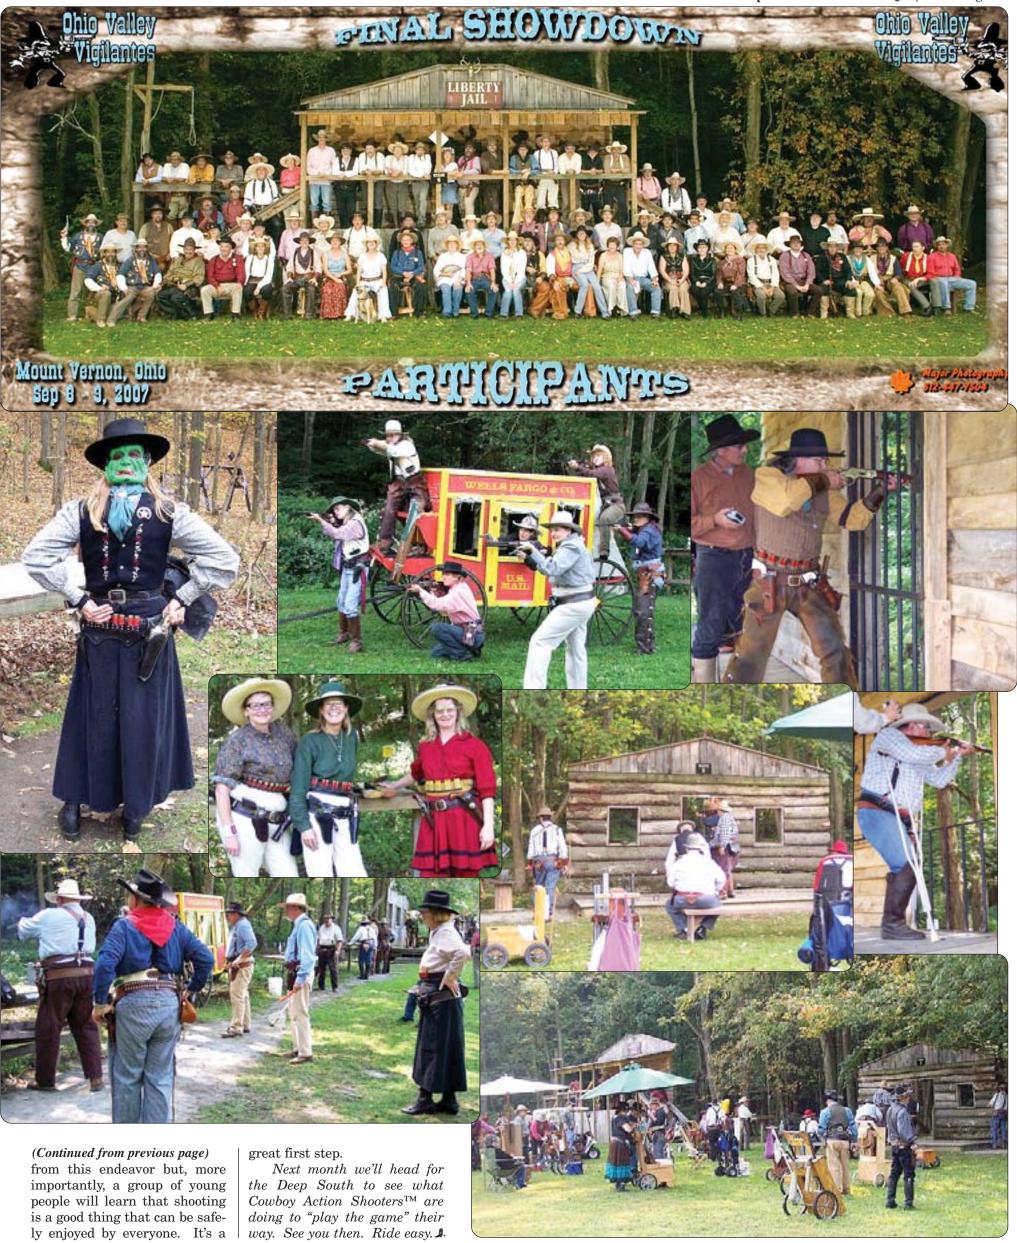

ilante members try to keep up with what's going on in the rest of the country. Many of them go to major matches far away from home—and bring back the Shooters' Handbooks to pour over for ideas to include in their upcoming monthly matches. You'll often find END of TRAIL, Winter Range, Mule Camp, and Guns of August stages popping up at Vigilante shoots.

Before signing off, I want to tell you about another concept the Vigilantes are putting together to foster interest in the shooting sports by local youth. The Vigilantes are working with their Boy Scout Council to invite Scout Troops to visit their range and to learn, through several NRA Instructor Vigilante members, the basics of shooting safety ... and shooting FUN. Perhaps more young cowboy shooters will come

(Continued on next page)





#### 2008 COWBOY ACTION SHOOTING T-SHIRT

Price: \$19.95

. Hanes Befft - T shirt, Ash color, SASS MArshal logo on the front left chest. New Cowboy Action Shooting art on bac.

> Please specify size -S.M.L.XL, 2XL, & 3XL



### Mercantile



#### COWBOY ACTION SHOOTING T-SHIRT

\*This 100%, pre-shrunk, beavy weight t-shirt comes with the SASS Marshal logo positioned on the left chest. Back top: The Single Action Shooting Society, Back bottom: Cowboy Action Shooting Celebrating America's Wild West Heritage.

ATSB07-GR

Please specify size



#### FOUNDERS RANCH LONG SLEEVE BUTTON-UP SHIRT

Price: \$39.95

- . This stylish denim shirt features an embroidered SASS Logo above a buttoned pocket
- Available in M, L, XL, XXL

ABLOO4-TN

Please specify size



#### SASS MOUNTED FIELD JACKET

- .