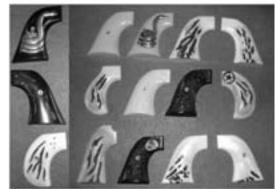

### Satisfaction Western & Wildlife Wonders

Custom Pistol Grips and More by Teepee Creeper, SASS #34829

Gift Certificates Available

All our clothing & leather are handcrafted in the U.S.A. \$70.00, Silver, \$115.00, includes

Over 70 custom grip molds for most Single Action percussion & cartridge revolvers including the new Ruger Vaquero, Cobra Derringer & Taurus. Available in any color you choose including, ivory white, antler white, black buffalo horn, black buffalo horn w/ white streaks &light & aged ivory yellow, in smooth & checkered style \$40.00 a pair, \$45.00 stag style, brass inlayed snake on one side panel, \$75.00

& solid silver inlayed, \$120.00 one panel.

New, 3:10 To Yuma, 1 Brass Crucifix, grips. Both sides available.

One skirted holster (4.75-7.5), or the Western Holster, (3.5-7.5), either 2.75 Trail or Ranger cartridge belt, \$110.00, Slim Jim \$105.00. Two double skirted holsters or the Western holsters combination of your choice with either 2.75 Trail or Ranger cartridge belt, \$168.00, Slim Jim \$158.00. 3" Money Belt & John Wayne 2.5" money belt, \$22.00 extra.

Brown or black.

New! Teepee's Revenge! No Nonsense Lawman holster, faster than fast, 6 degree cant, front sight area cut down for faster withdrawal, lots of flare for faster reholstering. Heavy molded leather also meets Cowboy Fast Draw regulations. Available in strong right, strong left, \$55.00. Also new Lawman 2.5" period correct double tongue buckle for alignment ease of buckling and tightening. No cartridge loops, \$45.00. Belt size very small to very large. One Lawman Holster/Lawman belt combo, \$93.00. Two Lawman Holsters/ Lawman oelt combo, \$140.00. Slim Jim Holster/Lawman Belt Comb. Same as above. Belt Pouch, \$20.00, Cartridge Slides, \$30.00, 20 Round Staging Strips, \$20.00, black or brown.