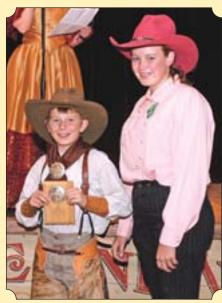

#### CLASSIC WESTERNS-FEMALE

Lily Orleans Mason, SASS #46755 Calamity Crickette, SASS #49733 Dixie Bell, SASS #5366

**JUNIOR-BOY** 

**JUNIOR BOY** 

JUNIOR GIRL

Cowboy Clay, SASS #67520 JUNIOR-GIRL

Pixie Powder, SASS #67519

#### SHOOTING COSTUME-FEMALE

Sweet Violet, SASS #51200 Lazy K, SASS #64267 Silver Heart, SASS #48482 SHOOTING COSTUME-

Cowboy Clay, SASS #67520 SHOOTING COSTUME-

Pixie Powder, SASS #6719

Best Classic Westerns-Male – The Brisco Kid as John Wayne's character, Rooster Cogburn from "True Grit."

Best Dressed Junior Boy, Cowboy Clay, and Best Dressed Junior Girl, Pixie Powder.

Calamity Crickette as Shirley McLaine's character, Sister Sara, complete with her two mules, from "Two Mules for Sister Sara."