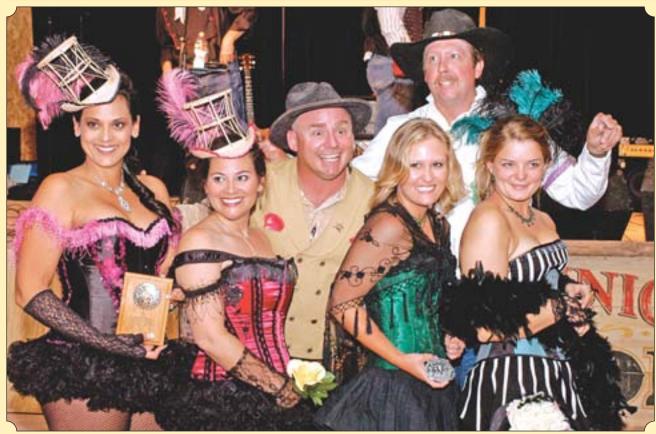

## WONDERFUL COSTUMES AT THE 27TH ANNUAL END OF TRAIL

By Cat Ballou, SASS #55

ounders Ranch, NM -Twenty-seven years has passed since the first END of TRAIL in Coto de Caza, California with its 60 participants and no costume contest. Now we have 700 participants and five costume contests – daytime, three evening contests, and mounted. I remain in awe of how far we have progressed in costuming from those first days of blue jeans and snap-buttoned shirts (except for Rawhide Rawlins (Phil Spangenberger) and Wes Terner (Dennis Mader) – they knew how to

Phoenix, Arizona sponsored all the costume contests at the 27th END of TRAIL. We appreciate so very much their continuing support of costuming.

Classic Western Films, 1929-1960, was the event's theme and several of our costume participants based their outfits on bygone western classics. Lily Orleans Mason, from New Mexico, attired herself in Shirley Temple's traveling outfit from "Fort Apache." Calamity Crickette, from Texas, dressed as Shirley McClaine's nun's character from "Two Mules for Sister Sara," complete with two miniature mules on a wooden platform she dragged behind her — too clever! And, Dixie Bell, newly from Utah, appeared as an Indian maiden ala Debra Paget in "Broken Arrow." And, even Rooster Cogburn and The Duke strolled around the grounds. Oh wait, that was really Texas' own The Brisco Kid, who is the "spittin' image" of John Wayne.