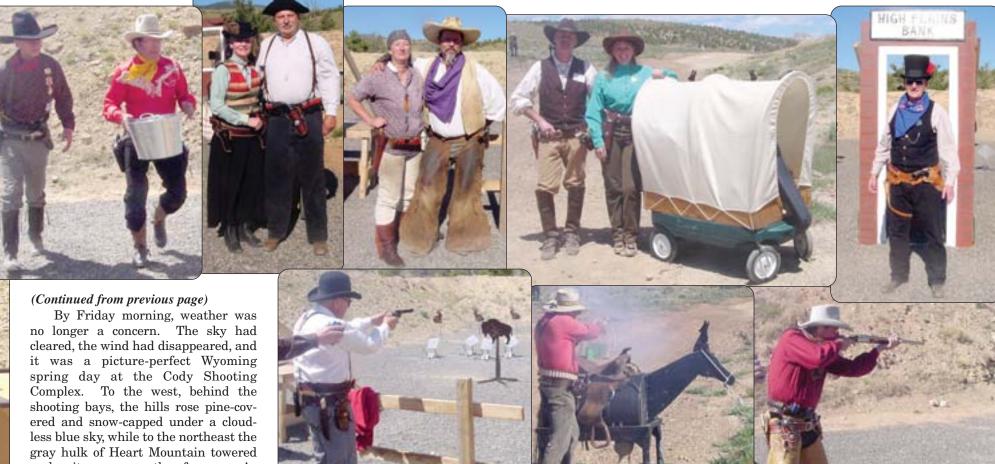

## END OF TRAIL '08 New and Improved!

By Billy Dixon, SASS Life/Regulator #196 Photos by Black Jack McGinnis, SASS #2041 and Mr. Quigley Photography

ounders Ranch, NM -From the corners of the country, from the cities and the farms, from offices and factories, homes and schools we descended in the valley of the gun with a single purpose. We arrived in an ever-tightening group until we reached Founders Ranch to rid the New Mexico Territory of a lawless element grown to unacceptable proportions since this same time last year. We came to support truth, justice, and the American Way, and we can do it because, after all else fails, we deal in lead, friend.

The 27th annual END of TRAIL dedicated to Classic Western Movies was yet another celebration of the rights we have as Americans. I had only to look at the many faces during the opening ceremonies to realize no one in this crowd takes for granted any right, privilege, or civil liberty we exercised every minute of every day between June 13 and June 22, 2008 at Founders Ranch near Albuquerque, New Mexico. As Americans we enjoy mutual trust between government and citizens like few other COPPER QUEEN HOTEL

#### The Shooting Program

Each stage commemorated a classic western movie, including Shane, Destry Rides Again, The Westerner, and other memorable old cowboy flicks. "I heard you're a dirty no good Yankee liar" expressed in a loud and clear Texican voice set me free against 10 revolver targets, 9

rifle targets, and 4 blasts of the splattergun on stage 1. Targets were big and close, scenarios easily understood, props well arranged, and action as fast as we could go. Nobody does it like the Wild Bunch.

One of the most significant changes to END of TRAIL this year was the offering of a full 10 days of competitive shooting! And, this doesn't count the first weekend warm-up and shoot-through for the match ROs! There was a six-stage Wild Bunch Warm-up Match followed by a full 12-stage Wild Bunch match over the next three days (four stages each day). Following the Wild Bunch Match, there was a six-stage Main Match Warm-up, a full day of Plainsman and other side matches, and then the regular three-day main-match competition. The final Sunday was reserved for the man-on man competition and the Top Gun (Continued on page 69)