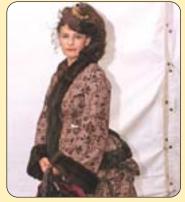

## WONDERFUL COSTUMES AT THE 27TH ANNUAL END OF TRAIL

By Cat Ballou, SASS #55

ounders Ranch, NM -Twenty-seven years has passed since the first END of TRAIL in Coto de Caza, California with its 60 participants and no costume contest. Now we have 700 participants and five costume contests – daytime, three evening contests, and mounted. I remain in awe of how far we have progressed in costuming from those first days of blue jeans and snap-buttoned shirts (except for Rawhide Rawlins (Phil Spangenberger) and Wes Terner (Dennis Mader) – they knew how to

Phoenix, Arizona sponsored all the costume contests at the 27th END of TRAIL. We appreciate so very much their continuing support of costuming.

Classic Western Films, 1929-1960, was the event's theme and several of our costume participants based their outfits on bygone western classics. Lily Orleans Mason, from New Mexico, attired herself in Shirley Temple's traveling outfit from "Fort Apache." Calamity Crickette, from Texas, dressed as Shirley McClaine's nun's character from "Two Mules for Sister Sara," complete with two miniature mules on a wooden platform she dragged behind her — too clever! And, Dixie Bell, newly from Utah, appeared as an Indian maiden ala Debra Paget in "Broken Arrow." And, even Rooster Cogburn and The Duke strolled around the grounds. Oh wait, that was really Texas' own The Brisco Kid, who is the "spittin' image" of John Wayne.