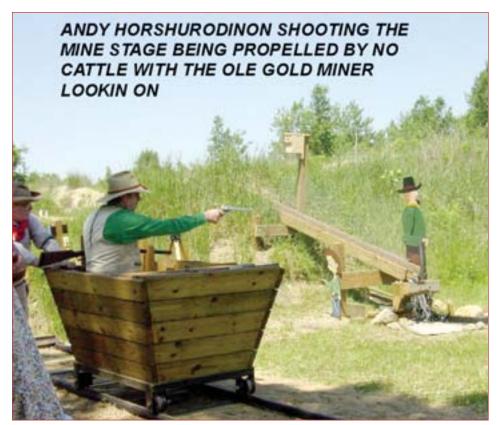

ported with 4" X 4" treated posts. The whole thing is held together with deck screws.

A kidney shaped plastic garden



pond was placed in the ground at the bottom of the flume with a garden water pump connected to a G.F.I. A hose carries the water to the top of the flume. The wire and hose are hidden behind the 4" X 4" posts.

The sifter was made out of treated deck boards and mounted to galvanized angle iron. The sifter han-

Mounted Shooting Banners 29 x72

dle is also made out of galvanized angle iron. A screen was placed in the sifter that has rocks in it that are painted gold.

The miner is made out of quarter inch steel, with his shoulder and elbow hinged with three-eights inch bolts, washers, and locking nuts. The miner's hand is also attached to the (Continued on next page)







#### (Continued from previous page)

angle iron handle of the sifter with a bolt. You might be able to use treated plywood to build the miner silhouette. I just used a piece of steel I had laying around the farm. A metal fence post was driven into the ground on the backside of the flume bottom and the miner was bolted onto the post. Our resident painter, "Wolverine Wrangler," painted the gold-dust panner.

Next comes the fun part, activating the miner's arm. I contacted a junkyard and got a windshield wiper motor, the two-speed type works best. I used the low speed. Make sure the offset arm is on the motor, or you could make one. Next, locate a good spot on the backside of the flume to mount the motor. Then, a piece of quarter X 1" steel was cut to size with a hole in each end to accommo