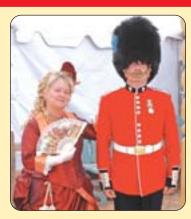

## WONDERFUL COSTUMES AT THE 27TH ANNUAL END OF TRAIL

By Cat Ballou, SASS #55

ounders Ranch, NM -Twenty-seven years has passed since the first END of TRAIL in Coto de Caza, California with its 60 participants and no costume contest. Now we have 700 participants and five costume contests – daytime, three evening contests, and mounted. I remain in awe of how far we have progressed in costuming from those first days of blue jeans and snap-buttoned shirts (except for Rawhide Rawlins (Phil Spangenberger) and Wes Terner (Dennis Mader) – they knew how to

Phoenix, Arizona sponsored all the costume contests at the 27th END of TRAIL. We appreciate so very much their continuing support of costuming.

Classic Western Films, 1929-1960, was the event's theme and several of our costume participants based their outfits on bygone western classics. Lily Orleans Mason, from New Mexico, attired herself in Shirley Temple's traveling outfit from "Fort Apache." Calamity Crickette, from Texas, dressed as Shirley McClaine's nun's character from "Two Mules for Sister Sara," complete with two miniature mules on a wooden platform she dragged behind her — too clever! And, Dixie Bell, newly from Utah, appeared as an Indian maiden ala Debra Paget in "Broken Arrow." And, even Rooster Cogburn and The Duke strolled around the grounds. Oh wait, that was really Texas' own The Brisco Kid, who is the "spittin' image" of John Wayne.