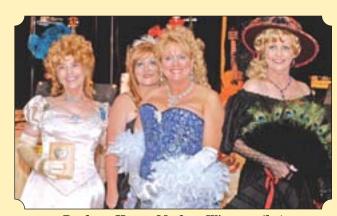

### ~ BEST DRESSED WINNERS %

Best Military Uniform(l-r)
1st place, Cowtown Scout;
2nd place, Lt. Col. Scratch;
3rd place, Willamette.

Best Dressed Ladies (l-r)
1st place, Granny Getchergun;
2nd place, Lazy K;
3rd place, Kaimichi Queen.

Barbary Coast; 3rd place, Mad Dutchman and

Classic Westerns-Ladies (l-r)
1st place, Lily Orleans Mason;
2nd place, Calamity Crickette;
3rd place, Dixie Bell

Best Dressed Men (l-r)
1st place, Slim Weed;
2nd place, Captain George Baylor;
3rd place, Ozark Outlaw.