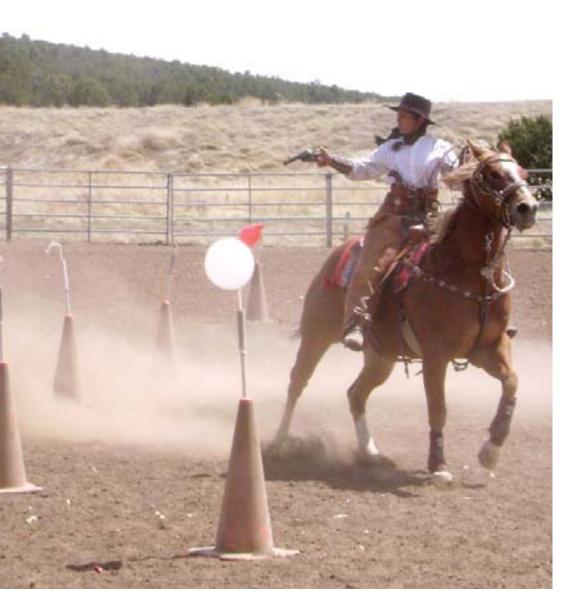

## FOUR GENERATIONS SHOOT AT % END of TRAIL '08%

By Lonesome Dove, SASS #12

Founding Father of SASS, AGeneral U.S. Grant, SASS #2, had the extreme pleasure of shooting on a posse with three generations of his family at END of TRAIL '08. Those posse members were his daughter, Annie Odem, SASS #9786; son-in-law, Johnny Jingos, SASS #8494; grandson, Doug Yer Grave, SASS #55244; great-granddaughter, Lulu Sureshot, SASS #66230, and, of course, the General. Annie Odem and Johnny Jingos and their granddaughter, Lulu Sureshot, flew down from Oregon, and their son, Tarl La Rocco, drove all night from Tennesee with his two young sons, TJ and Jared (undoubtedly future shooters) to compete in END of TRAIL.

Special "icing on the cake" was Annie Odem winning a Lady 49'er trophy and eleven year-old Lulu Sureshot earning a Buckarette World Championship. Lulu Sureshot and her younger sister, Carissa are as at home on a horse as they are on foot. At END of TRAIL '08 Lulu met Mounted Shooters, Morning Dove, SASS #7889, and Star of July, SASS #47177, first and second place winners in Mounted Shooting this year. Now Lulu is on fire to practice shooting from her horse so she can compete as a Mounted Shooter next year!