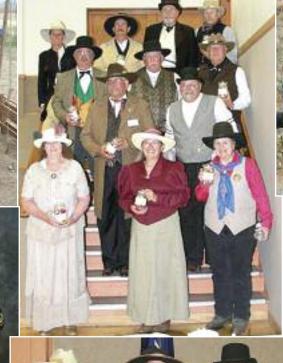

#### Another International Success!

By Tex, SASS #4
Photos by Tex & Federico Jorgalla

ualtieri, Italy - This edition of the European END of TRAIL started with an adventure! The match was held near Parma, Italy, up in the northeast section of the country not all that far from Verona (Romeo and Juliet) and Venice (Marco Polo and streets of water). Gualtieri is in the middle of a large farming region (mostly corn), and the old ways die hard. Next to the range there was an ancient fertility symbol assuring the fertility of the corn ... and from the size of the corn, it seemed to be working! For those unaccustomed to Italian village names, interestingly marked roads and intersections, and just plain driving in Europe, it was a real adventure finding the "home" village! Cowboys are a tough, resilient breed, however, and nobody got permanently lost!

This was a new range for the event this year, and it had its challenges. The cowboys were not allowed to set up their props until the day before the match ... an enthusiastic group of volunteers pitched in and both built and set up the match

> 74 ILLINOIS STATE CHAMPIONSHIP by Montana Di

Great props, great targets, talented international competitors, and lots of smoke all characterized the 2010 edition of European END of TRAIL. Sixteen stages from past END of TRAILs provided everyone with a taste of what they can expect when they visit the World Championships in New Mexico. For a visiting American, it was a pleasure seeing so many familiar Cowboy Action faces.

Our sport has truly become an international activity!

props. The props, I might add, were familiar to cowboys everywhere and provided just the right amount of atmosphere for the event.

This match was dedicated to Martex, SASS #33700,who suffered a fatal heart attack at END of TRAIL 2009. Martex not only shot Cowboy, but also action pistol (IPSC), known in Italy as Dynamic Shooting. Both Cowboy and Dynamic Shooting were in the sched-

ule and Wild Bunch as well! Cowboy warm-ups and main match competition were held in the mornings and Wild Bunch, Side Matches, and Dynamic Shooting held in the afternoons. For nearly a week, one could shoot from early morning until late afternoon ... and many did! The match was a wonderful tribute to Martex ... Alchimesta, Master Rino, and their gang handled all the planning and dealt with

#### See *HIGHLIGHTS* on page **64**

the details ... it was well done and appreciated by everyone.

The opening ceremonies commenced with the Italian national anthem and parading in the Italian flag. Presentation of END of TRAIL 2010 buckles not collected during the END of TRAIL awards ceremony was made along with distribution of several badges for European Regulators who were recognized at this year's END of TRAIL.