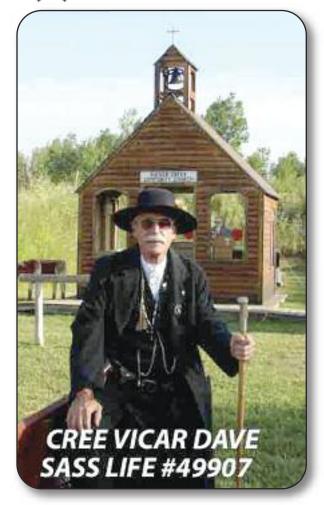

# RCH BUILDI

By Cree Vicar Dave, SASS Life #49907

ince I look at our organization as a God and Country Sport, I can only attempt to tell you all how excited I was to hear there will be a Church built at Founders Ranch. The Cowboy Memorial Chapel project is heading up steam and moving ahead!

An Old West Town would not have been complete without a Church building. The townspeople would gather there for worship, weddings, funerals, and to hold meetings. Such an opportunity is now afforded us as Old West wannabees. The Memorial Chapel will be there to use for Church services, weddings, and such. Also, it will be a good place for local clubs to place a memorial plaque to honor those who have ridden on ahead.

If you have not yet sent in your donation for this worthy cause, I urge you to do so today. In 2 Corinthians 9:7, it says, "Each man should give what he has decided in his heart to give, not reluctantly or under compulsion, for God loves a cheerful giver."

Pray about it, and then send in a donation within your means. Send your contribution for the "Cowboy Memorial Chapel" to: The Cowboy Memorial Chapel

c/o SASS Western Heritage Museum 215 Cowboy Way Edgewood NM 87015 .