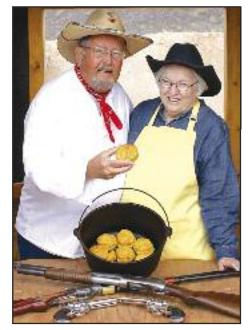

#### Advertise Today!

Contact "Sassy Swede" at SassySwede@sassnet.com

Whooper and The Missus

ne of the interesting things about cooking with cast iron cookware is, out of pure necessity, the pots and pans that Cookie took on the trail drive had to each serve several purposes.

We've seen pot lids were sometimes turned upside down and used as skillets or flat grills. We've also seen how Dutch Ovens were often stacked on top of each other so the coals on top of one Oven helped heat the bottom of the Oven above it.

Today we'll see how Dutch Ovens served both as ovens per se (in this case for baking bread) and as soup pots, for the same meal.

Today's One Pot Chuck is a real hearty meat and vegetable soup served up with unusually hearty trail bread ... made with beer!

We start by building a nice pile of glowing charcoal briquettes to go beneath and atop our 12" Lodge Camp Dutch Oven to bake our bread ... then using the same Dutch Oven (with the bread loaf pan removed) to cook our soup.

#### Cooking Up Some Tasty Grub Like Cookie Did Out On The Trail

By Whooper Crane, SASS #52745, and The Missus

Bake for about 50 minutes.

Poke a knife into the bread. When it comes out clean, the bread's done.