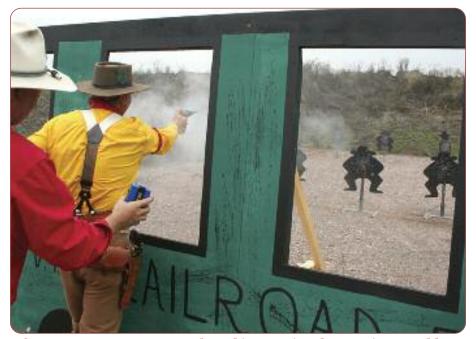

#### Another International Success!

By Tex, SASS #4
Photos by Tex & Federico Jorgalla

ualtieri, Italy - This edition of the European END of TRAIL started with an adventure! The match was held near Parma, Italy, up in the northeast section of the country not all that far from Verona (Romeo and Juliet) and Venice (Marco Polo and streets of water). Gualtieri is in the middle of a large farming region (mostly corn), and the old ways die hard. Next to the range there was an ancient fertility symbol assuring the fertility of the corn ... and from the size of the corn, it seemed to be working! For those unaccustomed to Italian village names, interestingly marked roads and intersections, and just plain driving in Europe, it was a real adventure finding the "home" village! Cowboys are a tough, resilient breed, however, and nobody got permanently lost!

This was a new range for the event this year, and it had its challenges. The cowboys were not allowed to set up their props until the day before the match ... an enthusiastic group of volunteers pitched in and both built and set up the match

> 74 ILLINOIS STATE CHAMPIONSHIP by Montana Di

Great props, great targets, talented international competitors, and lots of smoke all characterized the 2010 edition of European END of TRAIL. Sixteen stages from past END of TRAILs provided everyone with a taste of what they can expect when they visit the World Championships in New Mexico. For a visiting American, it was a pleasure seeing so many familiar Cowboy Action faces.

Our sport has truly become an international activity!

props. The props, I might add, were familiar to cowboys everywhere and provided just the right amount of atmosphere for the event.

This match was dedicated to Martex, SASS #33700,who suffered a fatal heart attack at END of TRAIL 2009. Martex not only shot Cowboy, but also action pistol (IPSC), known in Italy as Dynamic Shooting. Both Cowboy and Dynamic Shooting were in the sched-