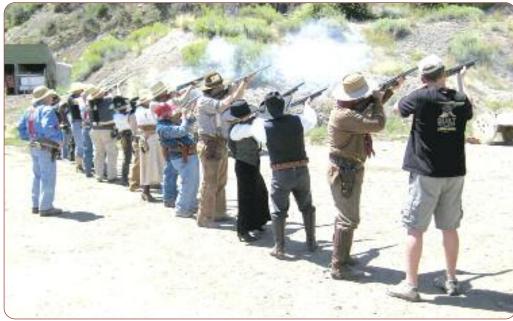

#### Another International Success!

By Tex, SASS #4
Photos by Tex & Federico Jorgalla

ualtieri, Italy - This edition of the European END of TRAIL started with an adventure! The match was held near Parma, Italy, up in the northeast section of the country not all that far from Verona (Romeo and Juliet) and Venice (Marco Polo and streets of water). Gualtieri is in the middle of a large farming region (mostly corn), and the old ways die hard. Next to the range there was an ancient fertility symbol assuring the fertility of the corn ... and from the size of the corn, it seemed to be working! For those unaccustomed to Italian village names, interestingly marked roads and intersections, and just plain driving in Europe, it was a real adventure finding the "home" village! Cowboys are a tough, resilient breed, however, and nobody got permanently lost!

This was a new range for the event this year, and it had its challenges. The cowboys were not allowed to set up their props until the day before the match ... an enthusiastic group of volunteers pitched in and both built and set up the match

> 74 ILLINOIS STATE CHAMPIONSHIP by Montana Di

Great props, great targets, talented international competitors, and lots of smoke all characterized the 2010 edition of European END of TRAIL. Sixteen stages from past END of TRAILs provided everyone with a taste of what they can expect when they visit the World Championships in New Mexico. For a visiting American, it was a pleasure seeing so many familiar Cowboy Action faces.

Our sport has truly become an international activity!

props. The props, I might add, were familiar to cowboys everywhere and provided just the right amount of atmosphere for the event.

This match was dedicated to Martex, SASS #33700,who suffered a fatal heart attack at END of TRAIL 2009. Martex not only shot Cowboy, but also action pistol (IPSC), known in Italy as Dynamic Shooting. Both Cowboy and Dynamic Shooting were in the sched-