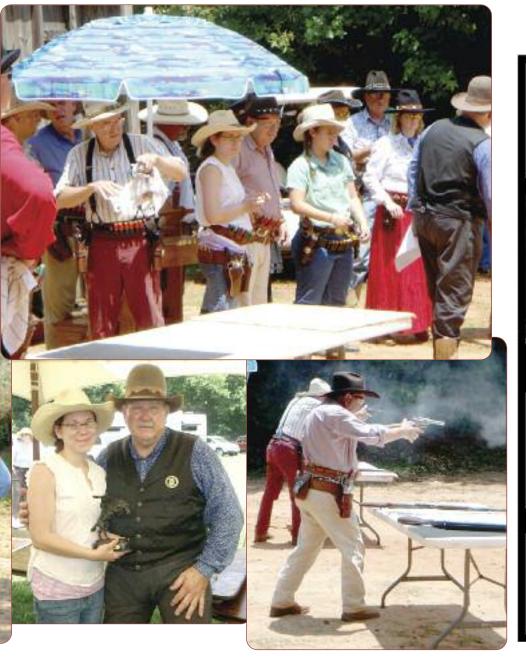

#### Another International Success!

By Tex, SASS #4
Photos by Tex & Federico Jorgalla

ualtieri, Italy - This edition of the European END of TRAIL started with an adventure! The match was held near Parma, Italy, up in the northeast section of the country not all that far from Verona (Romeo and Juliet) and Venice (Marco Polo and streets of water). Gualtieri is in the middle of a large farming region (mostly corn), and the old ways die hard. Next to the range there was an ancient fertility symbol assuring the fertility of the corn ... and from the size of the corn, it seemed to be working! For those unaccustomed to Italian village names, interestingly marked roads and intersections, and just plain driving in Europe, it was a real adventure finding the "home" village! Cowboys are a tough, resilient breed, however, and nobody got permanently lost!

This was a new range for the event this year, and it had its challenges. The cowboys were not allowed to set up their props until the day before the match ... an enthusiastic group of volunteers pitched in and both built and set up the match

> 74 ILLINOIS STATE CHAMPIONSHIP by Montana Di

Great props, great targets, talented international competitors, and lots of smoke all characterized the 2010 edition of European END of TRAIL. Sixteen stages from past END of TRAILs provided everyone with a taste of what they can expect when they visit the World Championships in New Mexico. For a visiting American, it was a pleasure seeing so many familiar Cowboy Action faces.

Our sport has truly become an international activity!

props. The props, I might add, were familiar to cowboys everywhere and provided just the right amount of atmosphere for the event.

This match was dedicated to Martex, SASS #33700,who suffered a fatal heart attack at END of TRAIL 2009. Martex not only shot Cowboy, but also action pistol (IPSC), known in Italy as Dynamic Shooting. Both Cowboy and Dynamic Shooting were in the sched-