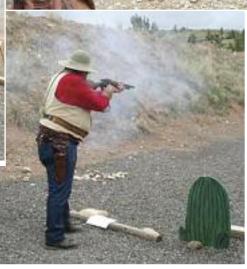

#### Another International Success!

By Tex, SASS #4
Photos by Tex & Federico Jorgalla

ualtieri, Italy - This edition of the European END of TRAIL started with an adventure! The match was held near Parma, Italy, up in the northeast section of the country not all that far from Verona (Romeo and Juliet) and Venice (Marco Polo and streets of water). Gualtieri is in the middle of a large farming region (mostly corn), and the old ways die hard. Next to the range there was an ancient fertility symbol assuring the fertility of the corn ... and from the size of the corn, it seemed to be working! For those unaccustomed to Italian village names, interestingly marked roads and intersections, and just plain driving in Europe, it was a real adventure finding the "home" village! Cowboys are a tough, resilient breed, however, and nobody got permanently lost!

This was a new range for the event this year, and it had its challenges. The cowboys were not allowed to set up their props until the day before the match ... an enthusiastic group of volunteers pitched in and both built and set up the match

> 74 ILLINOIS STATE CHAMPIONSHIP by Montana Di

Great props, great targets, talented international competitors, and lots of smoke all characterized the 2010 edition of European END of TRAIL. Sixteen stages from past END of TRAILs provided everyone with a taste of what they can expect when they visit the World Championships in New Mexico. For a visiting American, it was a pleasure seeing so many familiar Cowboy Action faces.

Our sport has truly become an international activity!

props. The props, I might add, were familiar to cowboys everywhere and provided just the right amount of atmosphere for the event.

This match was dedicated to Martex, SASS #33700,who suffered a fatal heart attack at END of TRAIL 2009. Martex not only shot Cowboy, but also action pistol (IPSC), known in Italy as Dynamic Shooting. Both Cowboy and Dynamic Shooting were in the sched-

ule and Wild Bunch as well! Cowboy warm-ups and main match competition were held in the mornings and Wild Bunch, Side Matches, and Dynamic Shooting held in the afternoons. For nearly a week, one could shoot from early morning until late afternoon ... and many did! The match was a wonderful tribute to Martex ... Alchimesta, Master Rino, and their gang handled all the planning and dealt with

#### See *HIGHLIGHTS* on page **64**

the details ... it was well done and appreciated by everyone.

The opening ceremonies commenced with the Italian national anthem and parading in the Italian flag. Presentation of END of TRAIL 2010 buckles not collected during the END of TRAIL awards ceremony was made along with distribution of several badges for European Regulators who were recognized at this year's END of TRAIL.