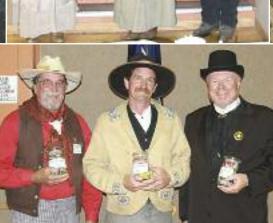

#### Another International Success!

By Tex, SASS #4
Photos by Tex & Federico Jorgalla

ualtieri, Italy - This edition of the European END of TRAIL started with an adventure! The match was held near Parma, Italy, up in the northeast section of the country not all that far from Verona (Romeo and Juliet) and Venice (Marco Polo and streets of water). Gualtieri is in the middle of a large farming region (mostly corn), and the old ways die hard. Next to the range there was an ancient fertility symbol assuring the fertility of the corn ... and from the size of the corn, it seemed to be working! For those unaccustomed to Italian village names, interestingly marked roads and intersections, and just plain driving in Europe, it was a real adventure finding the "home" village! Cowboys are a tough, resilient breed, however, and nobody got permanently lost!

This was a new range for the event this year, and it had its challenges. The cowboys were not allowed to set up their props until the day before the match ... an enthusiastic group of volunteers pitched in and both built and set up the match

> 74 ILLINOIS STATE CHAMPIONSHIP by Montana Di

Great props, great targets, talented international competitors, and lots of smoke all characterized the 2010 edition of European END of TRAIL. Sixteen stages from past END of TRAILs provided everyone with a taste of what they can expect when they visit the World Championships in New Mexico. For a visiting American, it was a pleasure seeing so many familiar Cowboy Action faces.

Our sport has truly become an international activity!

props. The props, I might add, were familiar to cowboys everywhere and provided just the right amount of atmosphere for the event.

This match was dedicated to Martex, SASS #33700,who suffered a fatal heart attack at END of TRAIL 2009. Martex not only shot Cowboy, but also action pistol (IPSC), known in Italy as Dynamic Shooting. Both Cowboy and Dynamic Shooting were in the sched-

ule and Wild Bunch as well! Cowboy warm-ups and main match competition were held in the mornings and Wild Bunch, Side Matches, and Dynamic Shooting held in the afternoons. For nearly a week, one could shoot from early morning until late afternoon ... and many did! The match was a wonderful tribute to Martex ... Alchimesta, Master Rino, and their gang handled all the planning and dealt with

#### See *HIGHLIGHTS* on page **64**

the details ... it was well done and appreciated by everyone.

The opening ceremonies commenced with the Italian national anthem and parading in the Italian flag. Presentation of END of TRAIL 2010 buckles not collected during the END of TRAIL awards ceremony was made along with distribution of several badges for European Regulators who were recognized at this year's END of TRAIL.