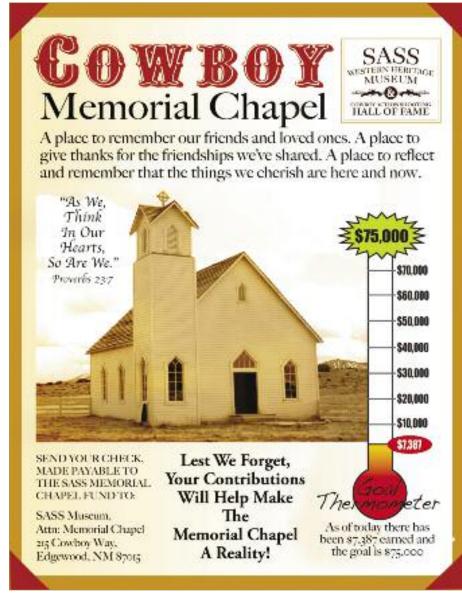

Ever since SASS took on the **Cowboy Memorial Chapel** project, we've been looking for the quintessential white-framed country church we could use as a model for the chapel. On a recent trip to the Nebraska State Championships, Tex found an old school house that goes a long way toward filling the bill. If YOU have s small country church somewhere near you, please take a few photos and send them to SASS headquarters. As the Memorial fund mounts, SASS will have a rendering prepared, and these photos can provide valuable ideas as to what our chapel should look like.

# COWBOY MEMORIAL CHAPEL

By Palaver Pete, SASS Life/Regulator #4375

having someone very close to a higher power. Cree, as we call him has been asked by our Co-Chairs, Long Jim Hancock and Maurice Mo Lasses, to start working with the Midwestern clubs and to do his best in raising funds in mid-America while Jim continues to work the west coast and Mo the east coast.

Funds are slowly arriving. SASS Affiliated Clubs have been asked for their contributions—a formula suggesting a donation of between, \$2 to \$5 per club member has been suggested. The Committee has yet to determine which is best, Plaques or Bricks. You can visualize the arguments in favor

of either one. Bricks would be located outside the Chapel, thus providing unlimited space and eliminate crowding within, while Plaques may be more presentable and beautify the walls within, but space remains the primary question as well as what size the Plaques should be. In any event, comments are coming in, and the wishes of our membership are being closely reviewed—decision pending is about the best we can do right now. ...