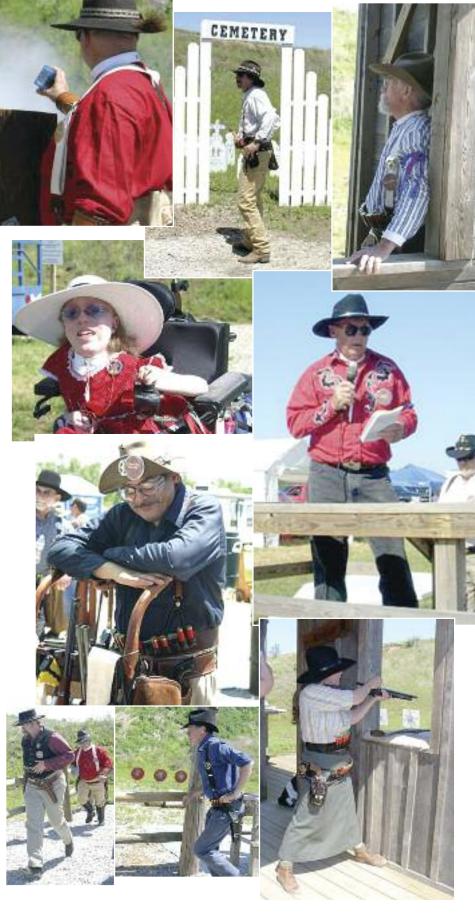

#### Another International Success!

By Tex, SASS #4
Photos by Tex & Federico Jorgalla

ualtieri, Italy - This edition of the European END of TRAIL started with an adventure! The match was held near Parma, Italy, up in the northeast section of the country not all that far from Verona (Romeo and Juliet) and Venice (Marco Polo and streets of water). Gualtieri is in the middle of a large farming region (mostly corn), and the old ways die hard. Next to the range there was an ancient fertility symbol assuring the fertility of the corn ... and from the size of the corn, it seemed to be working! For those unaccustomed to Italian village names, interestingly marked roads and intersections, and just plain driving in Europe, it was a real adventure finding the "home" village! Cowboys are a tough, resilient breed, however, and nobody got permanently lost!

This was a new range for the event this year, and it had its challenges. The cowboys were not allowed to set up their props until the day before the match ... an enthusiastic group of volunteers pitched in and both built and set up the match

> 74 ILLINOIS STATE CHAMPIONSHIP by Montana Di

Great props, great targets, talented international competitors, and lots of smoke all characterized the 2010 edition of European END of TRAIL. Sixteen stages from past END of TRAILs provided everyone with a taste of what they can expect when they visit the World Championships in New Mexico. For a visiting American, it was a pleasure seeing so many familiar Cowboy Action faces.

Our sport has truly become an international activity!

props. The props, I might add, were familiar to cowboys everywhere and provided just the right amount of atmosphere for the event.

This match was dedicated to Martex, SASS #33700,who suffered a fatal heart attack at END of TRAIL 2009. Martex not only shot Cowboy, but also action pistol (IPSC), known in Italy as Dynamic Shooting. Both Cowboy and Dynamic Shooting were in the sched-