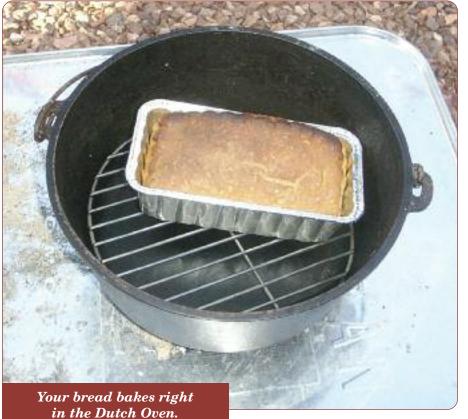

We start by building a nice pile of glowing charcoal briquettes to go beneath and atop our 12" Lodge Camp Dutch Oven to bake our bread ... then using the same Dutch Oven (with the bread loaf pan removed) to cook our soup.

#### **Directions**

Preheat Oven, putting 5-6 coals underneath and 24-25 on top. Mix the ingredients and put in a

greased 8-10" metal loaf pan. Lay the loaf pan on a trivet or 3

small stones in the Oven to keep it off the bottom.

#### Cooking Up Some Tasty Grub Like Cookie Did Out On The Trail

By Whooper Crane, SASS #52745, and The Missus

Bake for about 50 minutes.

Poke a knife into the bread. When it comes out clean, the bread's done.

Set aside to cool.

Now, once you've taken your bread out to cool, and added some fresh coals underneath, you're ready to use your Dutch Oven as a Soup Pot.