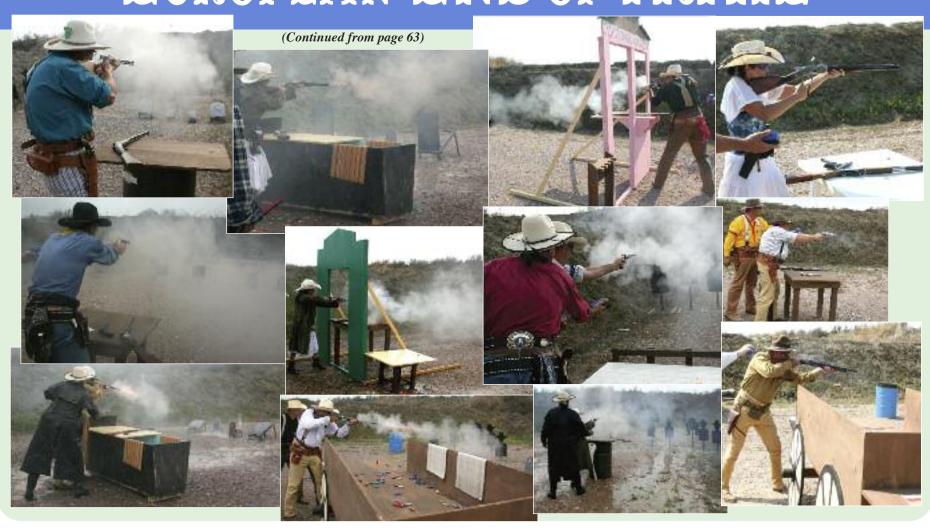

#### Another International Success!

By Tex, SASS #4
Photos by Tex & Federico Jorgalla

ualtieri, Italy - This edition of the European END of TRAIL started with an adventure! The match was held near Parma, Italy, up in the northeast section of the country not all that far from Verona (Romeo and Juliet) and Venice (Marco Polo and streets of water). Gualtieri is in the middle of a large farming region (mostly corn), and the old ways die hard. Next to the range there was an ancient fertility symbol assuring the fertility of the corn ... and from the size of the corn, it seemed to be working! For those unaccustomed to Italian village names, interestingly marked roads and intersections, and just plain driving in Europe, it was a real adventure finding the "home" village! Cowboys are a tough, resilient breed, however, and nobody got permanently lost!

This was a new range for the event this year, and it had its challenges. The cowboys were not allowed to set up their props until the day before the match ... an enthusiastic group of volunteers pitched in and both built and set up the match

> 74 ILLINOIS STATE CHAMPIONSHIP by Montana Di

Great props, great targets, talented international competitors, and lots of smoke all characterized the 2010 edition of European END of TRAIL. Sixteen stages from past END of TRAILs provided everyone with a taste of what they can expect when they visit the World Championships in New Mexico. For a visiting American, it was a pleasure seeing so many familiar Cowboy Action faces.

Our sport has truly become an international activity!

props. The props, I might add, were familiar to cowboys everywhere and provided just the right amount of atmosphere for the event.

This match was dedicated to Martex, SASS #33700,who suffered a fatal heart attack at END of TRAIL 2009. Martex not only shot Cowboy, but also action pistol (IPSC), known in Italy as Dynamic Shooting. Both Cowboy and Dynamic Shooting were in the sched-