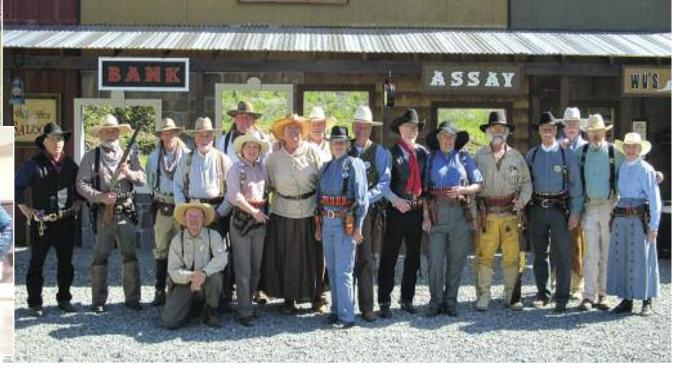

#### Another International Success!

By Tex, SASS #4
Photos by Tex & Federico Jorgalla

ualtieri, Italy - This edition of the European END of TRAIL started with an adventure! The match was held near Parma, Italy, up in the northeast section of the country not all that far from Verona (Romeo and Juliet) and Venice (Marco Polo and streets of water). Gualtieri is in the middle of a large farming region (mostly corn), and the old ways die hard. Next to the range there was an ancient fertility symbol assuring the fertility of the corn ... and from the size of the corn, it seemed to be working! For those unaccustomed to Italian village names, interestingly marked roads and intersections, and just plain driving in Europe, it was a real adventure finding the "home" village! Cowboys are a tough, resilient breed, however, and nobody got permanently lost!

This was a new range for the event this year, and it had its challenges. The cowboys were not allowed to set up their props until the day before the match ... an enthusiastic group of volunteers pitched in and both built and set up the match

> 74 ILLINOIS STATE CHAMPIONSHIP by Montana Di

Great props, great targets, talented international competitors, and lots of smoke all characterized the 2010 edition of European END of TRAIL. Sixteen stages from past END of TRAILs provided everyone with a taste of what they can expect when they visit the World Championships in New Mexico. For a visiting American, it was a pleasure seeing so many familiar Cowboy Action faces.

Our sport has truly become an international activity!

props. The props, I might add, were familiar to cowboys everywhere and provided just the right amount of atmosphere for the event.

This match was dedicated to Martex, SASS #33700,who suffered a fatal heart attack at END of TRAIL 2009. Martex not only shot Cowboy, but also action pistol (IPSC), known in Italy as Dynamic Shooting. Both Cowboy and Dynamic Shooting were in the sched-