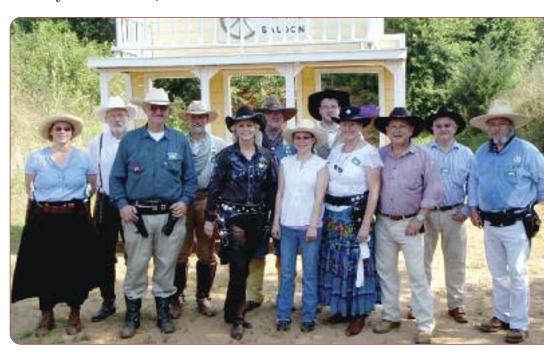

#### Another International Success!

By Tex, SASS #4
Photos by Tex & Federico Jorgalla

ualtieri, Italy - This edition of the European END of TRAIL started with an adventure! The match was held near Parma, Italy, up in the northeast section of the country not all that far from Verona (Romeo and Juliet) and Venice (Marco Polo and streets of water). Gualtieri is in the middle of a large farming region (mostly corn), and the old ways die hard. Next to the range there was an ancient fertility symbol assuring the fertility of the corn ... and from the size of the corn, it seemed to be working! For those unaccustomed to Italian village names, interestingly marked roads and intersections, and just plain driving in Europe, it was a real adventure finding the "home" village! Cowboys are a tough, resilient breed, however, and nobody got permanently lost!

This was a new range for the event this year, and it had its challenges. The cowboys were not allowed to set up their props until the day before the match ... an enthusiastic group of volunteers pitched in and both built and set up the match

> 74 ILLINOIS STATE CHAMPIONSHIP by Montana Di

Great props, great targets, talented international competitors, and lots of smoke all characterized the 2010 edition of European END of TRAIL. Sixteen stages from past END of TRAILs provided everyone with a taste of what they can expect when they visit the World Championships in New Mexico. For a visiting American, it was a pleasure seeing so many familiar Cowboy Action faces.

Our sport has truly become an international activity!

props. The props, I might add, were familiar to cowboys everywhere and provided just the right amount of atmosphere for the event.

This match was dedicated to Martex, SASS #33700,who suffered a fatal heart attack at END of TRAIL 2009. Martex not only shot Cowboy, but also action pistol (IPSC), known in Italy as Dynamic Shooting. Both Cowboy and Dynamic Shooting were in the sched-