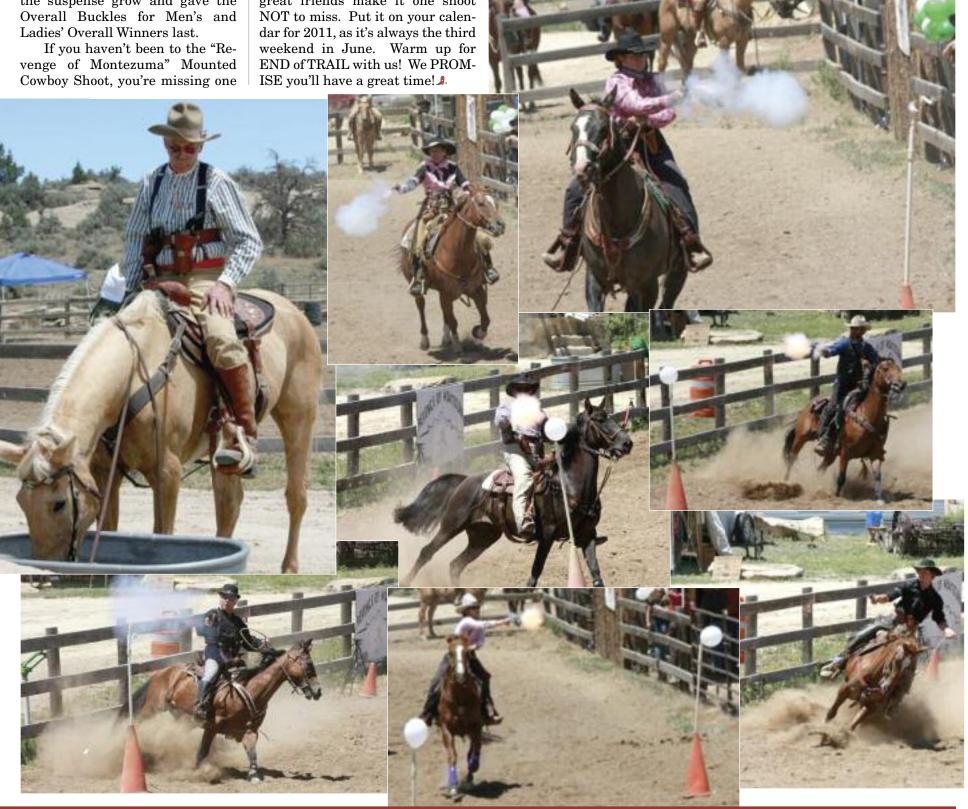

and two team stages thrown in. We Huginkiss Sisters love team stages, and after participating in the Extreme Team Stages at END of TRAIL ... well let's just say we have IDEAS for next year's "Revenge!" We had our prize drawing after tallying up the weekend's scores, and all the Mounted Shooters went home with some great stuff. Clean Match Awards went to Canvon Cowgirl and Dan Nabbit ... way to go you two! We finished the day by handing out the coveted "Revenge" conchos to all the Division winners

(Continued on next page)



(Continued from previous page)

... but in our eyes everyone that participated was a "winner!" We let the suspense grow and gave the FUN shoot! The stages are always challenging ... (we like to make them up ourselves ). Great food and great friends make it one shoot









Buckaroo Bubba, SASS #66861

s I sat at my computer one night in June browsing around eBay, I stumbled upon an auction for three Cowboy Badges—a badge from Buffalo Bill's Summer Range 2003 in Cody, Wyoming, a British Western Shooting Society badge, and the most interesting, as it turns out, an old Single Action Shooting Society badge. At the time the member number on the badge didn't mean a thing to me. When I looked at it the next day, it was number 358. When I joined SASS, I emailed my number to Pineywoodsplace.com so it could be added to the list of known aliases. I decided to check this list to find out who this badge belonged to. That began a very interesting journey.

I discovered the badge belonged to a shooter whose alias was Mild Bill Hiccup. I thought the fastest way to f