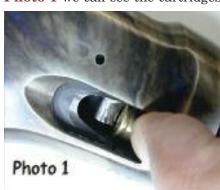

er Model '92." However, none of these commentators have actually taken a Burgess apart. So at Winter Range I asked the kind folks at Taylor & Company if they would mind if I took one of their Burgess rifles apart since that would make a much more interesting article for The Cowboy Chronicle. After a prolonged silence, they asked in a quiet voice filled with trepidation, "Well, do you think you can put it back together again?" After some assurances they would indeed receive their rifle back in one piece, they gave the green light to dismantle a Burgess. So here it is exclusively for The Cowboy Chronicle, the inside scoop on what makes a Burgess tick.

Working the action and looking through the action ports, we can see how the basic mechanism works. In **Photo 1** we can see the cartridges



# RGESS RIFLE THE INSIDE STORY

By Larsen E. Pettifogger, SASS Life #32933

slide into the magazine tube and are held in place by the extension on the bottom of the bolt assembly. The little arm hanging down at the front of the bolt in Photo 13 is the same part shown in Photo 1. Moving the lever down and retracting the bolt, we can see a cartridge stop pop up in the loading port. Photo 2. Photo 3 shows a cartridge being





held in the magazine by the stop. Looking down into the ejection port, we can see a cartridge being held by a split carrier that grips the cartridge and holds it in place for insertion into the chamber. Photo 4.



Okay, now let's go inside and see how these parts work together.

First, remove the stock. Next, remove the large screw in the upper part of the left side