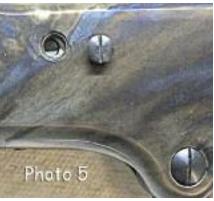

he cartridge and holds it in place for insertion into the chamber. Photo 4.



Okay, now let's go inside and see how these parts work together.

First, remove the stock. Next, remove the large screw in the upper part of the left side of the receiver. This screw is a plug and keeps the link pin from falling out of the gun. In **Photo 5** the link pin is slightly to the left of the hole so it will, hopefully, be visible in the photo. The large headed plug screw is sitting on the receiver to the right of the hole. Put the screw away, line up the link pin in the center of the hole in the receiver, and put a punch in the hole on the opposite side of the receiver. Photo 6. Tap the punch and the link pin will come out of the hole on the left side of the receiver. Photo 7. Next, remove the large







headed screw that retains the lever pivot pin in the receiver, Photo 8, and push the lever screw out the right side of the receiver. Photo 9.



Photo 9

Note in Photo 9 there is a little pin in the top of the lever screw. When the rifle is put back together, make sure this pin lines up with the little slot in the receiver. The pin keeps the lever pivot pin from turning when you are loosening or tightening the lever retention screw shown in Photo 8.

You all have your safety glasses on, right? If not, now is the time to go get them. Next, you have to pull the lever out of the bottom of the receiver. Just under the edge of the receiver, in the left side of the lever, is a ball detent and spring. Photo 10. Cup your hand or put a rag over



October 2010

the lever and receiver or you w