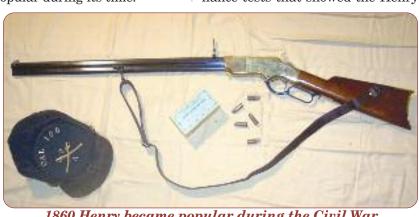

tive weapon in the world. He also said: "A resolute man, armed with one of these [Henry] rifles, particularly if on horseback, can not be taken!"

Production of the Henry began very slowly, with only a couple of thousand rifles being completed by 1862. Some early production rifles had a forged iron receiver, but the majority of the Henry rifles were produced with the more familiar brass receiver. With its expensive machining of the one-piece barrel and magazine tube, the rifles sold for the incredibly high sum of \$42! Ammunition was \$10 a thousand. This was a princely amount in 1860. Winchester tried to interest the Ordnance Board in his new repeating rifle. In 1862, the "Great Conflagration" of the Civil War was in full swing. Even with encouraging ordnance tests that showed the Henry



1860 Henry became popular during the Civil War and spread Westward.

### The 1860 Henry Rifle

Winchester coupled this cartridge with a modification of the old Volcanic rifle, and in 1860, the Henry Repeating Rifle was born. It was a heavy weapon, tipping the scales at almost 9 ½ pounds! The majority of this weight was in the barrel and magazine, which was machined

bullet imbedding itself 5" into a wooden target at 400 yards, the official reception was less than enthusiastic. The Board felt there was no advantage to a repeating rifle!

While not officially accepted for general issue, just fewer than 2,000 were ordered for some select units. The First District of Columbia Cavalry and 66th Illinois Infantry were (Continued on page 45)

Music Association and get YOUR copy of WESTERN Way qu