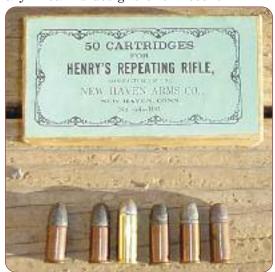

rim-fire cartridge was not just the first, but also one of the most significant cartridges used during the expansion era of 1860 to 1875. There were five prominent firearms produced in .44 rim-fire caliber during this period that could be found all through the West: the 1860 Henry rifle, the 1866 Winchester rifle and carbine, the Smith & Wesson No. 3 break top revolver, 1872 Colt Open-Top revolver, and the 1873 Colt Single Action Army (in .44 rim-fire) revolver. Their combined production numbered approximately 200,000 guns. Homesteaders, travelers, cowboys, and even the Native Americans hunted and fought with these guns until the turn of the Century and beyond.

### The .44 Henry Cartridge

The first was the Henry rifle. It was one of the most revolutionary firearms designs until recent



.44 Henry round and reproduction box. On one side Civil War vintage 216 grain round nose and on the other 200 grain Henry Flat. .45 Schofield is shown in the middle for reference.

times. The development of the Henry rifle by Oliver Winchester gave birth to the .44 Henry rim-fire cartridge. This is the gun that fathered the cartridge, and the experiences with it demonstrate the effect of it and its cartridge on the opening of the West.

In the late 1850s, virtually all shoulder arms were single shot. Most were "front stuffers" that required loading each shot by pouring powder down the barrel, ramming a single bullet down with a ram rod, then priming the nipple with a percussion cap. Needless to say, this made repeat shots VERY slow!

Oliver Winchester saw the potential this design had. H