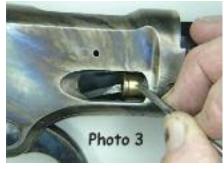

After some assurances they would indeed receive their rifle back in one piece, they gave the green light to dismantle a Burgess. So here it is exclusively for The Cowboy Chronicle, the inside scoop on what makes a Burgess tick.

Working the action and looking through the action ports, we can see how the basic mechanism works. In **Photo 1** we can see the cartridges



# RGESS RIFLE THE INSIDE STORY

By Larsen E. Pettifogger, SASS Life #32933

slide into the magazine tube and are held in place by the extension on the bottom of the bolt assembly. The little arm hanging down at the front of the bolt in Photo 13 is the same part shown in Photo 1. Moving the lever down and retracting the bolt, we can see a cartridge stop pop up in the loading port. Photo 2. Photo 3 shows a cartridge being





held in the magazine by the stop. Looking down into the ejection port, we can see a cartridge being held by a split carrier that grips the cartridge and holds it in place for insertion into the chamber. Photo 4.



Okay, now let's go inside and see how these parts work together.

First, remove the stock. Next, remove the large screw in the upper part of the left side of the receiver. This screw is a plug and keeps the link pin from falling out of the gun. In **Photo 5** the link pin is slightly to the left of the hole so it will, hopefully, be visible in the photo. The large headed plug screw is sitting on the receiver to the right of the hole. Put the screw away, line up the link pin in the center of the hole in the receiver, and put a punch in the hole on the opposite side of the recei