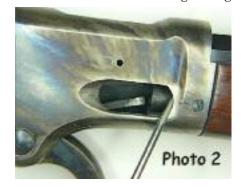

?" After some assurances they would indeed receive their rifle back in one piece, they gave the green light to dismantle a Burgess. So here it is exclusively for The Cowboy Chronicle, the inside scoop on what makes a Burgess tick.

Working the action and looking through the action ports, we can see how the basic mechanism works. In **Photo 1** we can see the cartridges



# RGESS RIFLE THE INSIDE STORY

By Larsen E. Pettifogger, SASS Life #32933

slide into the magazine tube and are held in place by the extension on the bottom of the bolt assembly. The little arm hanging down at the front of the bolt in Photo 13 is the same part shown in Photo 1. Moving the lever down and retracting the bolt, we can see a cartridge stop pop up in the loading port. Photo 2. Photo 3 shows a cartridge being





held in the magazine by the stop. Looking down into the ejection port, we can see a cartridge being held by a split carrier that grips the cartridge and holds it in place for insertion into the chamber. Photo 4.



Okay, now let's go inside and see how these parts work together.

First, remove the stock. Next, remove the large screw in the upper part of the left side of the receiver. This screw is a plug and keeps the link pin from falling out of the gun. In **Photo 5** the link pin is slightly to the left of the hole so it will, hopefully, be visible in the photo. The large headed plug screw is sitting on the receiver to the right of the hole. Put the screw away, line up the link pin in the center of the hole in the receiver, and put a punch in the hole on the opposite side of the rec