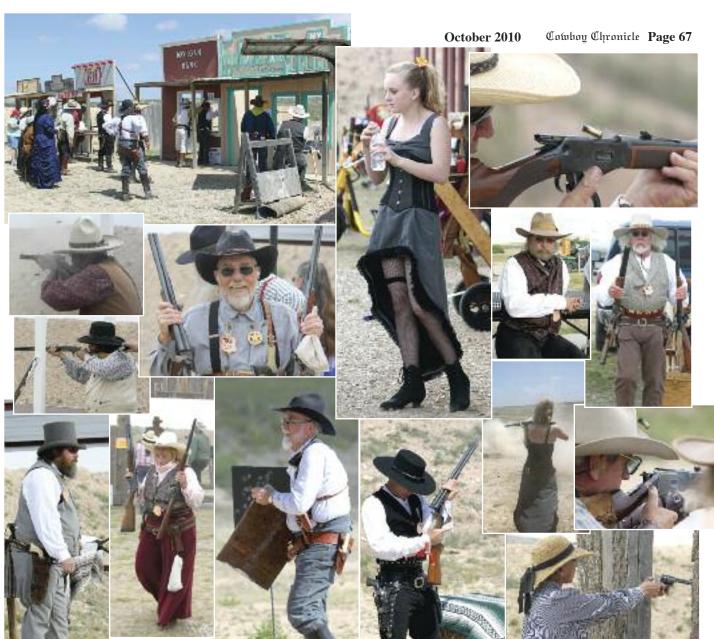

#### Another International Success!

By Tex, SASS #4
Photos by Tex & Federico Jorgalla

ualtieri, Italy - This edition of the European END of TRAIL started with an adventure! The match was held near Parma, Italy, up in the northeast section of the country not all that far from Verona (Romeo and Juliet) and Venice (Marco Polo and streets of water). Gualtieri is in the middle of a large farming region (mostly corn), and the old ways die hard. Next to the range there was an ancient fertility symbol assuring the fertility of the corn ... and from the size of the corn, it seemed to be working! For those unaccustomed to Italian village names, interestingly marked roads and intersections, and just plain driving in Europe, it was a real adventure finding the "home" village! Cowboys are a tough, resilient breed, however, and nobody got permanently lost!

This was a new range for the event this year, and it had its challenges. The cowboys were not allowed to set up their props until the day before the match ... an enthusiastic group of volunteers pitched in and both built and set up the match

> 74 ILLINOIS STATE CHAMPIONSHIP by Montana Di

Great props, great targets, talented international competitors, and lots of smoke all characterized the 2010 edition of European END of TRAIL. Sixteen stages from past END of TRAILs provided everyone with a taste of what they can expect when they visit the World Championships in New Mexico. For a visiting American, it was a pleasure seeing so many familiar Cowboy Action faces.

Our sport has truly become an international activity!

props. The props, I might add, were familiar to cowboys everywhere and provided just the right amount of atmosphere for the event.

This match was dedicated to Martex, SASS #33700,who suffered a fatal heart attack at END of TRAIL 2009. Martex not only shot Cowboy, but also action pistol (IPSC), known in Italy as Dynamic Shooting. Both Cowboy and Dynamic Shooting were in the sched-