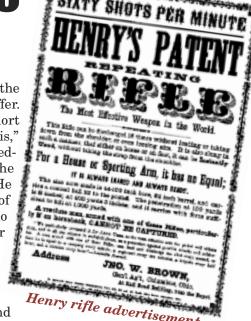

t. Almost all of the major battles between Native Americans and the Cavalry had been fought by 1878. Even the once vast herds of buffalo were also almost extinct by 1878. After that, progress was just filling in the gaps with a flood of homesteaders and immigrants looking for a better life

than the crowded, squalid cities the East and Midwest had to offer. This period of influx was short lived. In his1893 "Frontier Thesis," the Sociologist and Historian Frederick Jackson Turner claimed the Western Frontier was gone. He based this idea on the census of 1890 that reported there was no longer a distinctive "frontier line" in the United States.

With this perspective, consider the previously mentioned 1873 Winchester was not readily available until 1875 (by the end

(Continued on next page)







JOIN THE

WESTERN

WESTERN

#### October 2010

### (Continued from previous page)

of 1874, only 126 rifles had shipped), and before 1878 only about 22,000 had been manufactured! Even by 1883, only 81,000 of 1873 Winchesters had been produced. That was less than half of the number of 1860 Henry and 1866 Winchesters already produced between 1861 and 1873. As for revolvers, the seemingly ubiquitous Colt Peacemaker did not become generally issued with most troops until 1875, and did not become available to the public until shortly after that.

What guns opened the west during this crucial fifteen-year era, then? The military rifles of that time ranged from Civil War frontstuffers to various cartridge rifles in calibers such as .56-56 and .56-50 Spencer, .50-70 Government, and at the end