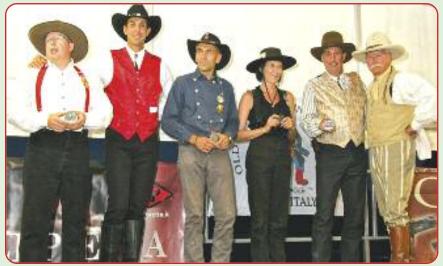

#### Another International Success!

By Tex, SASS #4
Photos by Tex & Federico Jorgalla

ualtieri, Italy - This edition of the European END of TRAIL started with an adventure! The match was held near Parma, Italy, up in the northeast section of the country not all that far from Verona (Romeo and Juliet) and Venice (Marco Polo and streets of water). Gualtieri is in the middle of a large farming region (mostly corn), and the old ways die hard. Next to the range there was an ancient fertility symbol assuring the fertility of the corn ... and from the size of the corn, it seemed to be working! For those unaccustomed to Italian village names, interestingly marked roads and intersections, and just plain driving in Europe, it was a real adventure finding the "home" village! Cowboys are a tough, resilient breed, however, and nobody got permanently lost!

This was a new range for the event this year, and it had its challenges. The cowboys were not allowed to set up their props until the day before the match ... an enthusiastic group of volunteers pitched in and both built and set up the match

> 74 ILLINOIS STATE CHAMPIONSHIP by Montana Di

Great props, great targets, talented international competitors, and lots of smoke all characterized the 2010 edition of European END of TRAIL. Sixteen stages from past END of TRAILs provided everyone with a taste of what they can expect when they visit the World Championships in New Mexico. For a visiting American, it was a pleasure seeing so many familiar Cowboy Action faces.

Our sport has truly become an international activity!

props. The props, I might add, were familiar to cowboys everywhere and provided just the right amount of atmosphere for the event.

This match was dedicated to Martex, SASS #33700,who suffered a fatal heart attack at END of TRAIL 2009. Martex not only shot Cowboy, but also action pistol (IPSC), known in Italy as Dynamic Shooting. Both Cowboy and Dynamic Shooting were in the sched-