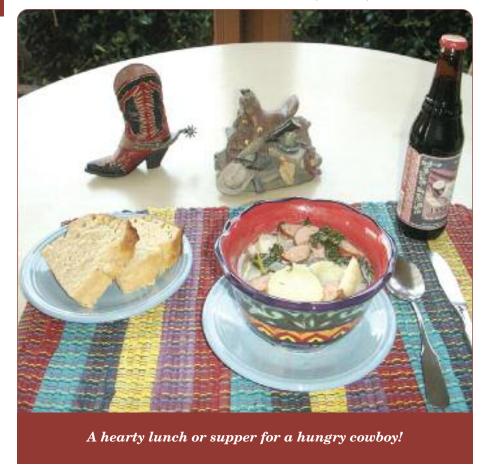

Today we'll see how Dutch Ovens served both as ovens per se (in this case for baking bread) and as soup pots, for the same meal.

Today's One Pot Chuck is a real hearty meat and vegetable soup served up with unusually hearty trail bread ... made with beer!

#### Palo Verde's Hearty Sausage and Kale Soup

(Serves  $4 \dots with 2nds!$ )

Serve with your fresh Beer Bread and Cheddar or Leicester cheese. You'll be glad there's enough for

Sources: Bread recipe: "More Dutch Oven and Other Camp Cookin" by C. W. Welch

Soup recipe: Arizona Republic column by Meghan Pembleton