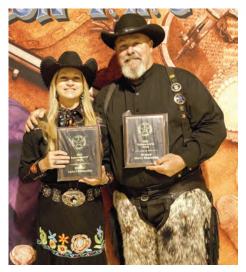

s. Revolver and rifle target sequences were the same at all but two stages. On one stage the revolvers were used to engage tombstone falling plates, and on another the revolvers and rifle were used to execute the 1866 Sweep (more about this sweep follows).

My most memorable stage was my next to last, Stage 9 at the Dentist's Office. But not because it was my best. Let me explain. The stage instructions required the revolvers and rifle be used in any order in an 1866 sweep. Four targets were arranged in a slight diagonal moving away from the firing line. The targets were to be engaged starting from either end as follows: one shot on the first target, eight shots on the second target, six shots on the fourth target, and six shots on the fourth target. The math is easy. That's 21 shots but



OVERALL LADIES' CHAMPION, PANHANDLE COWGIRL, AND MEN'S CHAMPION, THE LATE COLORADO JACKSON.

with only 20 rounds loaded between the rifle and both revolvers the rifle has to be reloaded on the clock. Normally that wouldn't rattle me, as I would fire the rifle until empty then conservatively load the extra round through the loading gate, lever and fire. But now I decided to try something I had never done. Since you could load the extra round any time after firing the first shot, I decided to fire my revolv-

ers first and then load the extra round in the rifle before picking it up. I had checked to make sure 11 rounds would fit in the magazine. At the buzzer I fired one shot at the closest target with my first revolver and then emptied it on the second target. Drawing my second revolver I