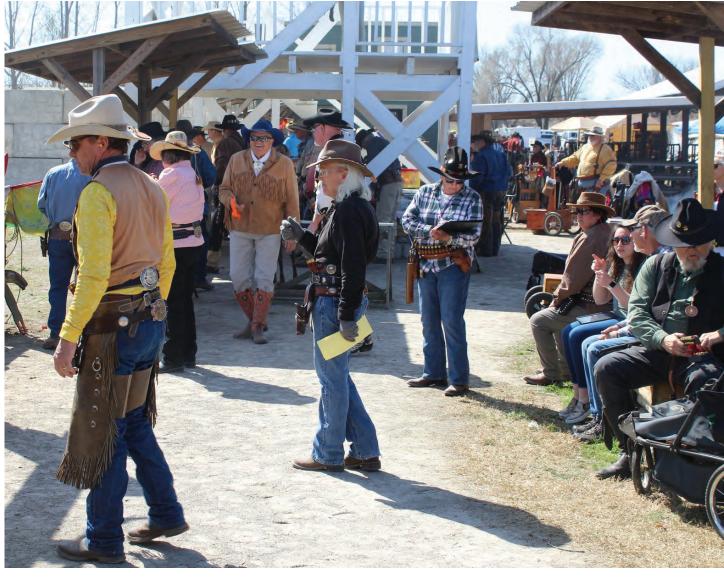

reat to be part of a club that has such great people.

Next year Judge Parker's Marshals has the privilege of hosting the SASS Southwest Regionals and we promise you don't want to miss that! The dates are March 24-26, 2021 in Van Buren, AR just outside of Fort Smith, Arkansas. There are plenty of great places to stay or camp as well as wonderful restaurants. Be sure to add an extra day to spend touring historic Fort Smith and Judge Parker's courtroom and gallows. The Southwest Regional will be a two-day match with both morning and evening shoots. We will also host a Plainsmen event. as well as all the side matches you can prepare for. With our wonderful facilities, fun historical stages, and Arkansas hospitality we are confident you will be glad you saved your primers for this event!







# COMANCHERIA DAYS 2021

BY YUMA JACK, SASS #11261 PATRON LIFE PHOTOS BY DUTCH VAN HORN SASS REGULATOR #51153

By April 2021, things seemed to be going back to "normal," whatever that was going to be post-COVID. At least that seemed to be the case for Comancheria Days 2021, the annual match initiated in 1995 by Mike Harvey (Texas Jack, SASS #5148), owner of Cimarron F.A.Co and Texas Jack Wild West Outfitter. To satisfy local government health and safety concerns, rules were announced in advance emails regarding the voluntary wearing of masks and social distancing during the match and other activities. Some schedule changes were made, such as cancelling the Friday night dinner cookout and side match awards, and the manon-man shootout on Sunday morning. But despite concerns about virus con