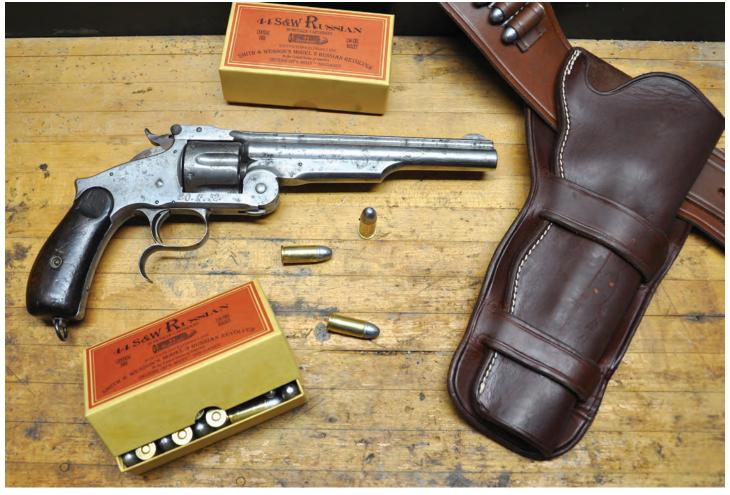

**NEW IMPROVED EVIL ROY LEATHER LINE**

New fully steel/leather lined holsters keep the holsters rigid and adjustable for tension for years. Compress the holster for a slightly tighter fit or expand it for a looser fit. Allows a shooter to choose tension low on the barrel or on the cylinder. The higher 1880's style sides make for a longer funnel for reholstering your firearm and for better retention. The front of the holster is cut down and the trigger guard exposed for a fast draw. Available in strong side, cross draw or muzzle forward.

Made by Ted Blocker Holsters, Quality Leather Products for 40 years.





Check our NEW WEBSITE for pricing, additional firearms and other products.

WWW.EVILROY.COM (970) 385-4141 evilroy@evilroy.com

Free Shipping on orders over \$150. Lower 48 states



SMITH AND WESSON NO. 3 RUSSIAN WITH DISTINCTIVE SPUR ON TRIGGER GUARD (AUTHOR'S COLLECTION).

including a change to an inside-lubed cartridge. While the First Model Russian had the large "Plow Handle" grip of the American Model, Second Model Russians had a smaller grip, much the same configuration of today's J and K Frames with round butts. A hook-like spur was also added to the bottom of the trigger guard. Some say the spur was for the middle finger to increase stability, others say it was to keep the pistol from slipping down too far when

it was slipped inside the waistband, and some say it was to hook the frame against a saddle pommel to steady the pistol during reloading. Whatever the case, the true purpose of the curious spur is probably lost to history!

In 1871, Grand Duke Alexis