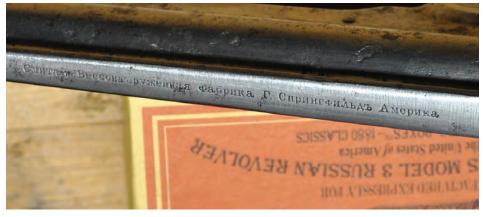

strong Custer. While he was on this hunting trip, he was impressed with Cody's skill with his pair of S&W No. 3 American Models. In the end however, Russia did reverse engineer the No. 3 Russians, producing unlicensed copies at their own arsenals. This caused S&W some financial hardship.

Russia, however, was not the only country that bought large numbers of Smith & Wesson revolvers for their militaries. Russian Models were also bought by the governments of Turkey and Japan in the late 1800s. Australia even bought S&W No. 3 revolvers in quantity for their South Australia Police. While Smith & Wesson was disappointed that the US military did not buy Schofields in the numbers they anticipated, its foreign sales more than made up for it, and in the end made Smith & Wesson No. 3s a financial



CYRILLIC RUSSIAN SCRIPT ON BARREL OF RUSSIAN CONTRACT NO. 3 (AUTHOR'S COLLECTION).



GRAND DUKE ALEXEI WITH GEORGE ARMSTRONG

success for them.

The .44 Russian cartridge, with its .429 caliber, 246-grain lead bullet pushed by about 24 grains of FFG was known as a very reliable fight stopper. Unlike the .44 American, which had a reputation for mediocre accuracy, the .44 Russian proved itself to be extremely accurate. It was first choice for competition target shooters in the 1870s, 1880s, one even the 1890s. In fact, the .44 Russian round eventually "grew up" to be the .44 Special, and later into Elmer Keith's brainchild, the Remington .44 Magnum.

Continued in Part Two — The No. 3 Comes of Age



UBERTI NO. 3 SCHOFIELD MODEL.



# PROFILES

## **SASS GOES INTO SPACE!**

BY TEX, SASS #4