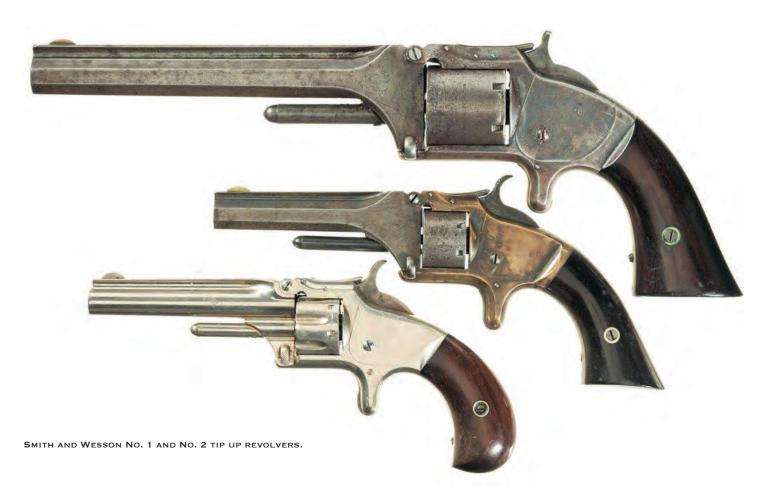

anta-anna.

"Mexican–American War." Wikipedia, Wikimedia Foundation, 14 Oct. 2021, https://en.wikipedia.org/wiki/Mexican%E2%80%93American\_War.

Parkes, Henry Bamford. A History of Mexico. Houghton Mifflin, 1990.

"Second French Intervention in Mexico." Wikipedia, Wikimedia Foundation, 31 Aug. 2021, https: "American Blood on American Soil." Ushistory.org, Independence Hall Association, https://www.ushistory.org/us/29c.asp.

"American Blood on American Soil." Ushistory.org, Independence Hall Association, https://www.ushistory.org/us/29c.asp.

# WHERE THE WEST BEGINS! JAMES COUNTRY MERCANTILE 111 N. Main, Liberty, MO 64068 816-781-9474 FAX 816-781-1470 jamescntry@aol.com www.jamescountry.com Everything Needed By WESTERNERS! GUNNIES, TOWNIES, LADIES CLOTHING, ACCESSORIES, RESEARCH, SUPPLIES



# SMITH & WESSON NO. 3 REVOLVERS COLT'S BIGGEST RIVAL IN THE OLD WEST. PART ONE — IN THE BEGINNING

BY TUOLUMNE LAWMAN, SASS #6127

■hough the years, Hollywood and television have created the somewhat false illusion of the cowboys, lawmen, and outlaws of the Old West braving and battling on the Frontier, all armed with their trusty 1873 Colt Single Acton Army revolvers. While there is some truth in this image, in reality 1873s were almost outnumbered by a dizzying variety of different handguns. For example, most people — unless they are students of Old West weaponry do not realize Smith and Wesson's No. 3 revolvers were introduced before Colt's 1873 Single Action Army and were second only to the Colt in popularity and proliferation in the American West in the last half of the 19th Centur