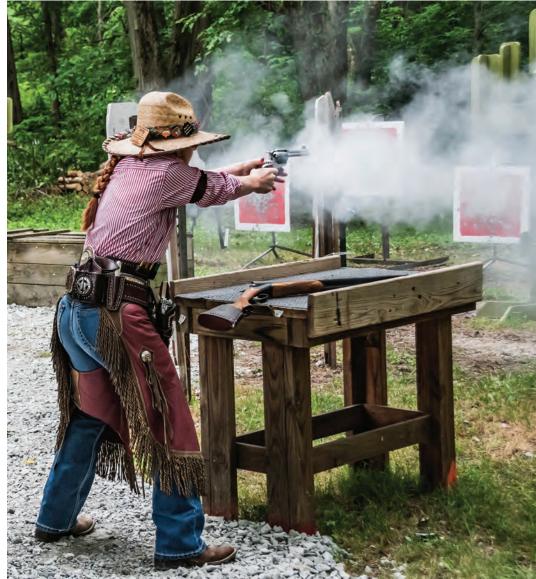

wn on an empty chamber, of course). It is meant to be harder than CAS. Yes, it is as much fun as it sounds.

All the work started paying off on Friday, June 18 with the Wild Bunch warm up and side matches. Side matches included what you would expect — 1911 speed pistol (Modern – most current carry pistols, and Traditional - looks like WWI and WWII, shot duelist), speed rifle, and speed shotgun. Additionally, BAMM Rifle (Bolt Action Military), and Sergeant York. The latter was new (to me at least). It uses a BAMM rifle and 1911 pistol. "Two rifle targets at 75 yards with six pistol targets at 25 to 50 yards. Start standing with rifle in hand, bolt open, chamber empty, five rounds in the magazine. You may use a sling for support. At the beep, alternate on two rifle targets for five

























RAIN? YEP, THERE WAS A BIT OF RAIN... BUT IT DIDN'T STOP THE FUN OR SMILING FACES

rounds, starting on either end. Then make the rifle safe, draw the pistol and put one shot on each of the six pistol targets starting on the farthest pistol and sweeping to finish on the closest pistol target. Shortest time wins." The usual miss and procedural penalties apply. If you don't understand the historical background behind this match, watch the movie Sergeant York. Sadly, Gary Cooper used a Luger because the movie's armorer could not get a 1911 to work with blanks. Sergeant York, of course used a 1911.

The stages were written by Serenity (SASS #64962), but because of the quarantine she couldn't get here from Canada. Sixty shooters shot the main Wild Bunch match. On Saturday we shot