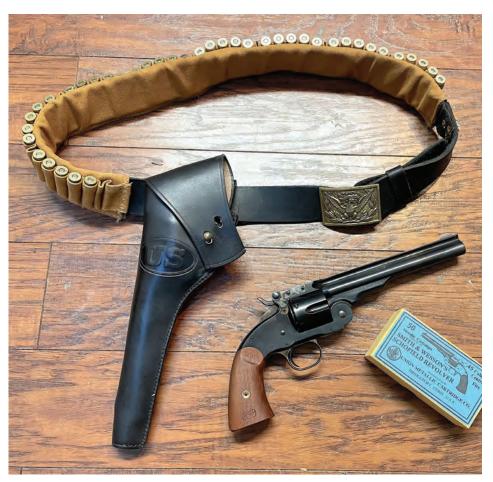

eign sales more than made up for it, and in the end made Smith & Wesson No. 3s a financial



CYRILLIC RUSSIAN SCRIPT ON BARREL OF RUSSIAN CONTRACT NO. 3 (AUTHOR'S COLLECTION).



GRAND DUKE ALEXEI WITH GEORGE ARMSTRONG

success for them.

The .44 Russian cartridge, with its .429 caliber, 246-grain lead bullet pushed by about 24 grains of FFG was known as a very reliable fight stopper. Unlike the .44 American, which had a reputation for mediocre accuracy, the .44 Russian proved itself to be extremely accurate. It was first choice for competition target shooters in the 1870s, 1880s, one even the 1890s. In fact, the .44 Russian round eventually "grew up" to be the .44 Special, and later into Elmer Keith's brainchild, the Remington .44 Magnum.

Continued in Part Two — The No. 3 Comes of Age



UBERTI NO. 3 SCHOFIELD MODEL.



# PROFILES

## **SASS GOES INTO SPACE!**

BY TEX, SASS #4

ly rode his Blue Origin New Shephard rocket into space ... but he didn't do it alone! One of his honored guests along for the ride was Wally Funk (AKA Taos Kid, SASS Life #5939). Wally is currently living in the Dallas area and was born in Las Vegas, NM. She trained and qualified to fly for NASA during the very early days of the Mercury program, but the prevailing attitude at the time was it just wasn't appropriate for a woman to blaze a trail into space.

Wally met Judge Roy Bean, SASS #1, and Justice Lily Kate, SASS #1000, some 20+ years ago and acquired one of the Judge's #1 SASS badges to take into space with her when the opportunity presented itself. Some five years ago she was in her late 70