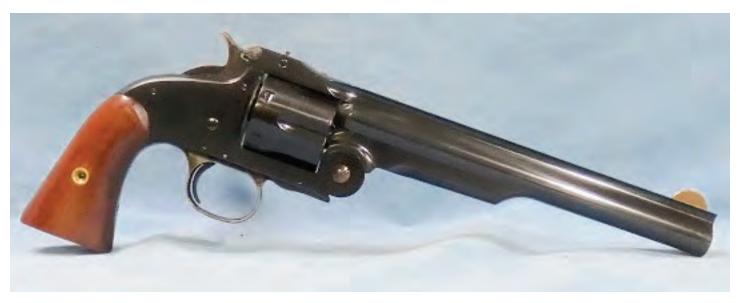

(later to evolve into the Henry Rifle) to Oliver Winchester in 1859, S&W developed their top-hinged No.1 .22 caliber rim fire revolver. It was a fairly weak design, though, and the black powder .22 round lacked power.

When the Civil War broke out in 1861, the No. 1 was popular with Union officers, even though it was a small seven shot pocket pistol. Realizing the need for a more powerful sidearm, but still hampered by the weak top hinge design, S&W introduced the No. 2, or "Model 2 Army." It was a larger version of the No. 1 in a somewhat more potent .32 rim fire cartridge. The No. 2 held six shots, had a 6 inch barrel, and was considered "belt model." A short time later, they also introduced their No. 11/2. It was a five-shot .32 rim fire that combined the small size of the No. 1 with



SMITH AND WESSON NO. 3 AMERICAN MODEL WITH DISTINCTIVE "PLOW HANDLE" GRIPS.

the larger caliber of the 6-shot No. 2. Throughout the Civil War, the No. 1, No. 11/2, and No. 2 were the only metallic cartridge revolvers that saw general usage.

# BIRTH OF THE NO. 3 TOP BREAK — THE AMERICAN MODEL

After the end of hostilities between North and South, the expansion westward with its own variety of hostilities prompted S&W to re-examine their pistol line. Virtually all revolvers in use in the west, with the exception of their own No. 1 and 2 tip ups, were per-

cussion designs. The 1851 and 1860 Colts, the New Model Army (1858) Remington, Star, Spiller and Burr, and Dance Brothers were still more popular than the diminutive S&Ws because of their far superior stopping power over the small rim f