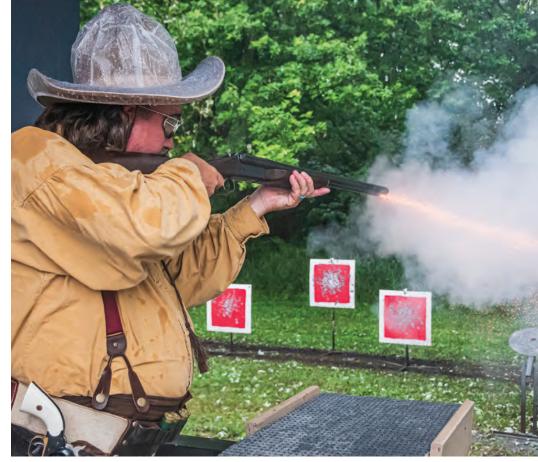

mer down on an empty chamber, of course). It is meant to be harder than CAS. Yes, it is as much fun as it sounds.

All the work started paying off on Friday, June 18 with the Wild Bunch warm up and side matches. Side matches included what you would expect — 1911 speed pistol (Modern – most current carry pistols, and Traditional - looks like WWI and WWII, shot duelist), speed rifle, and speed shotgun. Additionally, BAMM Rifle (Bolt Action Military), and Sergeant York. The latter was new (to me at least). It uses a BAMM rifle and 1911 pistol. "Two rifle targets at 75 yards with six pistol targets at 25 to 50 yards. Start standing with rifle in hand, bolt open, chamber empty, five rounds in the magazine. You may use a sling for support. At the beep, alternate on two rifle targets for five

























RAIN? YEP, THERE WAS A BIT OF RAIN... BUT IT DIDN'T STOP THE FUN OR SMILING FACES

rounds, starting on either end. Then make the rifle safe, draw the pistol and put one shot on each of the six pistol targets starting on the farthest pistol and sweeping to finish on the closest pistol target. Shortest time wins." The usual miss and procedural penalties apply. If you don't understand the historical background behind this match, watch the movie Sergeant York. Sadly, Gary Cooper used a Luger because the movie's armorer could not get a 1911 to work with blanks. Sergeant York, of course used a 1911.

The stages were written by Serenity (SASS #64962), but because of the quarantine she couldn't get here from Canada. Sixty shooters shot the main Wild Bunch match. On Saturday w