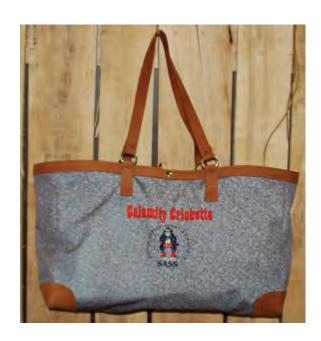

patriot badge with pride. Specifics:

- Please provide your belt width when ordering. Color Options: Mahogany Brown, Saddle Tan, Black, Gunfighter Brown and Natural. Please allow 1-2 weeks for shipping



SASS FLASK \$14.95

#### SASS CARPET BAG \$79.95

SASS Marshal Carpet Bag with Alias. Made for the Single Action Shooting Society. This generous carpet bags measures a generous 24" W x 12" H. Can expand up to 12". This will hold everything but the kitchen sink. Customize with Alias and it becomes all yours.



#### SASS BADGE HOLDER \$14.95

Custom made in the USA by Mernickle Custom Holsters.

-2 1/2" belt width and a pin length between 1.5-1.75" (Fits all SASS Badges)

-Color Options: mahogany brown, saddle tan, black, gunfighter brown and natural

Please allow 1-2 weeks for shipping



#### GENERAL



# STORE S











LUBED AND COATED BULLETS NOW OFFERING MATCH AMMO!

BangAndClangLLC.com

support@BangAndClangLLC.com

GEORGE F MARTIN PO Box 400 MIMBRES, NM 88049 860-395-3643

#### WWW.CATTLEKATE.COM



Classic Old West Clothing Handmade in USA 1-800-332-5283 (KATE)

BARLEYCORN OUTFITTERS Buy, Sell & Trade Firearms Specializing in Cowboy Action & Modern Firearms Matt Mastorovich, Owner, FFL BarleycornOutfitters@gmail.com 724-468-6093 (Office) / 724-757-2834 (Cell)

Classic Old West Arms

SLICKBALD@SLICKBALD.COM

classicoldwestarms.com



TO ADVERTISE IN THE GENERAL STORE PLEASE CONTACT: Square Deal Jim | 410-531-5456 | chronicleads@sassnet.com







TO ADVERTISE IN THE GENERAL STORE PLEASE CONTACT: Square Deal Jim | 410-531-5456 | chronicleads@sassnet.com

# GENERAL