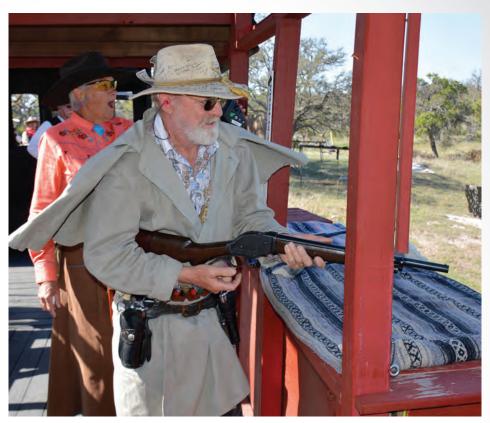

t virus contamination and the rescheduling shuffle, the match was completed by 184 shooters who bravely made the journey, from all over Texas as well as from 16 other states. The tradition of this "Old West" shootin' match has endured now for 26 years.

The match actually began on Wednesday April 7 when Range Officer (RO) Classes were offered by Texas Jack Daniels (SASS #8587) and continued on Thursday. President and Match Director Asup Sleeve (SASS #90965) and Club Vice President Burly Bill Brocius (SASS #102476) apparently put in their weather requests early and got some good Texas Hill Country weather for the match. Starting with cool and breezy mornings and warming up pretty



THE LATE WILDCAT BOB NAILED DOWN SECOND PLACE IN THE FRONTIERSMAN CATEGORY WITH HIS DEPENDABLE "OLD UGLYS."



KID RICH IMPRESSES RO LIL MAGILL SHOOTING HIS '87 FROM THE HIP.

good in the afternoons. Almost perfect Texas weather!

Thursday was side match day starting with a four-stage Wild Bunch minimatch. Other Side Matches, including Fastest Rifle, Revolver, Shotgun, Derringer, and Pocket Pistol were available for all to challenge or use as warm up for the main match. Long Range competition also occurred on Thursday along with a Bolt Action Military Match (BAMM) featuring Sniper and Combat scenarios. The day ended with a three-stage Plainsman mini-match.

Despite the complications added by some lingering COVID-19 issues, there were vendors to assist emptying anyone's pockets. Alex's Tacos and Buzzie's Bar-B-Q cooked up breakfasts and lunches Thursday, Friday, and Saturday. Leather goods were on