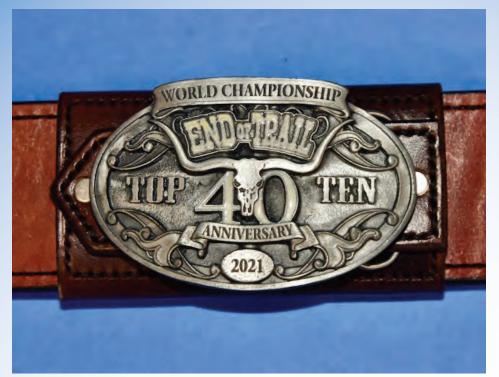

Niro would not say you could put three bodies in the trunk (obscure movie reference). Maybe one, I haven't tried... yet.

### FIREARMS SECURITY

Honda advertises it as a cooler for tailgating because it is waterproof and has drain holes with removable plugs. I was glad to learn that. I just assumed that was for the blood from the body.

I'm not trying to sell Honda Ridgelines. I just mention it because it solves one of the problems of traveling to matches, firearm security. If you shoot CAS, WB, and a few side matches, your guns can add up to five figures, plus four figures worth of leather, and probably four figures worth of clothing, especially if you do costume contests, not to mention hats, some of which can be four figures. Security becomes a high priority. We all know of people who



BUCKLE SLIDE BY RUBY RED RIDER.



SIDE VIEW. IT COMES WITH A SERIES OF HOLES DRILLED FOR THE PRONG — IF YOU WANT TO USE IT WITH MORE THAN ONE BUCKLE. EVEN SO, THE VARIETY IN LENGTH MAKES ONE-SIZE-FITS-ALL IMPOSSIBLE.

have been robbed going to SASS matches, usually from hotel parking lots. Trucks have been stolen as well. I have a State-of-the-art security system/real time tracking/theft recovery system (not standard-equipment) that gives me a pretty good chance of getting the vehicle back. (It also can tell The Redhead where I am in real time. For some people this might not be a good idea. You've been warned.) On the other hand, insurance companies like it, and our insurance went down considerably, paying for the system pretty quickly. The tailgate and the trunk can be locked in a mann